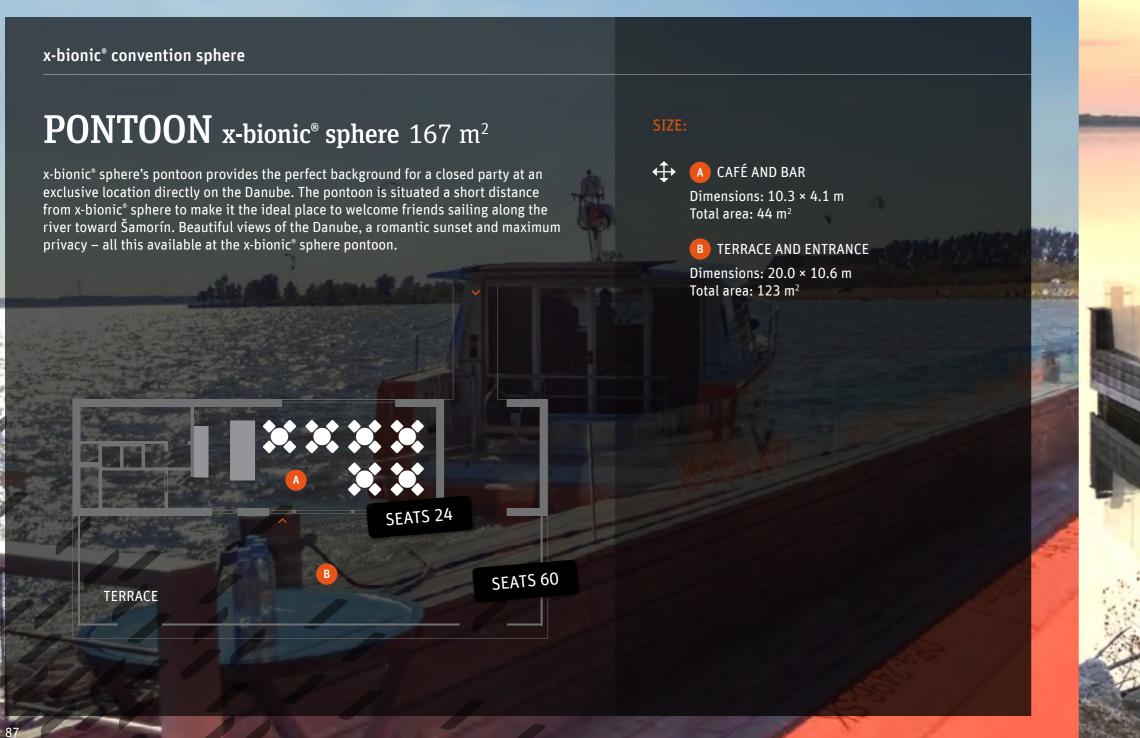

## x-bionic® flavour sphere

| Restaurant / bar                            | Dimensions  | m²            | Number of seats |
|---------------------------------------------|-------------|---------------|-----------------|
| OLYM-PICK                                   | 39.8 × 17.9 | 712           | 386             |
| APANI°                                      | 18.0 × 21.0 | 260 + terrace | 90              |
| GOLDEN GARDEN                               | 15.1 × 8.7  | 131           | 46              |
| FARRIER'S STEAK HOUSE                       |             | 495           | 154             |
| FARRIER'S STEAK HOUSE 1st FLOOR             | 14.5 × 5.8  | 84            | 37              |
| FARRIER'S STEAK HOUSE 2 <sup>nd</sup> FLOOR | 18.6 × 14.7 | 192           | 86              |
| FARRIER'S SALOON                            | 12.0 × 8.7  | 104           | 31              |
| LEGENDS' BAR                                | 39.3 × 11.8 | 460           | 240             |
| LEGENDS' BAR FRONT                          | 18.5 × 11.6 | 215           | 150             |
| LEGENDS' BAR REAR                           | 20.8 × 11.8 | 245           | 90              |
| X-BAR                                       | 17.7 × 12.0 | 212           | 46              |
| PONTOON x-bionic® sphere                    |             |               |                 |
| PONTOON x-bionic® sphere CAFÉ               | 10.3 × 4.1  | 44            | 24              |
| PONTOON x-bionic* sphere TERRACE            | 20.0 × 10.6 | 123           | 60              |