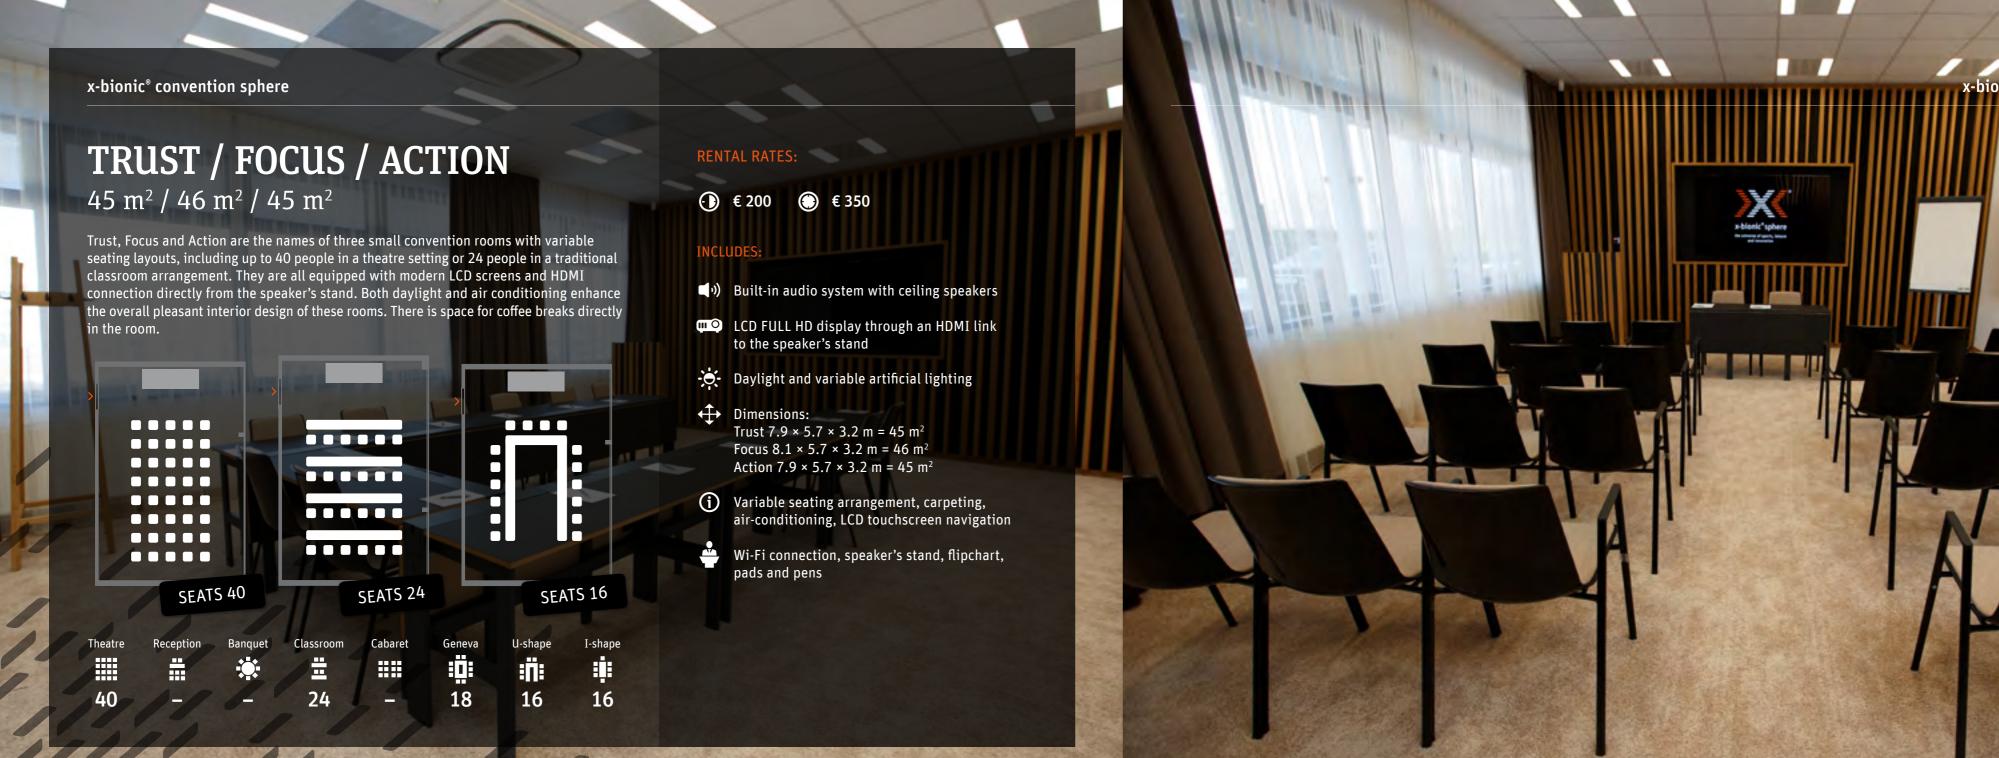

# x-bionic® convention sphere

x-bionic® convention sphere **12** convention halls and conference rooms More than 1,850 seats in the convention centre **Largest convention hall** with room for 600 guests High-end technical equipment

| Conference Room     | Dimensions              | m <sup>2</sup> | Theatre                                       | <b>Y</b><br>Reception    | <b>:</b><br>Classroom | Banquet | •••••••••••••••••••••••••••••••••••••• |  |
|---------------------|-------------------------|----------------|-----------------------------------------------|--------------------------|-----------------------|---------|----------------------------------------|--|
| CONGRESS FOYER      | 66.8 × 14.5 × 3.2       | 969            |                                               | maximum 1000 – open area |                       |         |                                        |  |
| VICTORY by RESPECT  | 16.8 × 35.6 × 6.5       | 598            | 600                                           | 550                      | 420                   | 360     | 270                                    |  |
| ENERGY              | 17.4 × 15.4 × 3.2       | 268            | 264                                           | 200                      | 160                   | 160     | 120                                    |  |
| INNOVATION          | 11.7 × 11.8 × 3.2       | 138            | 120                                           | 100                      | 84                    | 72      | 54                                     |  |
| INSPIRATION         | 8.8 × 11.9 × 3.2        | 105            | 90                                            | 80                       | 60                    | 48      | 36                                     |  |
| MOTIVATION          | 8.6 × 11.8 × 3.2        | 102            | 90                                            | 80                       | 60                    | 48      | 36                                     |  |
| TALENT by 🌆         | 6.1 × 8.5 × 3.2         | 52             | ×                                             |                          | 19                    | ×       | ×                                      |  |
| ACTION              | 7.9 × 5.7 × 3.2         | 45             | 40                                            | ×                        | 24                    | ×       | ×                                      |  |
| TRUST               | 7.9 × 5.7 × 3.2         | 45             | 40                                            |                          | 24                    |         |                                        |  |
| FOCUS               | 8.1 × 5.7 × 3.2         | 46             | 40                                            | ×                        | 24                    | ×       | ×                                      |  |
| COURAGE             | 5.7 × 5.4 × 3.2         | 31             |                                               |                          |                       | 12      |                                        |  |
| SPIRIT              | 8.6 × 5.8 × 3.2         | 48             | ×                                             | ×                        | ×                     | ×       | ×                                      |  |
| POWER               | 5.3 × 9.1 × 3.2         | 48             |                                               |                          |                       | 14      |                                        |  |
| TULI® CINEMA        | 33.0 × 17.5 × 6.5       | 576            | 112                                           | ×                        | ×                     | ×       | ×                                      |  |
| PLAY FUN            | 11.5 × 6.1 × 3.3        | 70             | ×                                             |                          | 35                    | ×       | ×                                      |  |
| AULA                | 12.5 × 14.9 × 2.7 (3.1) | 186            | ×                                             | ×                        | 108                   | ×       | ×                                      |  |
| OCTOPUS LOUNGE      |                         | 177            | 30-person capacity                            |                          |                       |         |                                        |  |
| ROOF TOP LOUNGE     | 11.5 × 11.1             | 129            | 10-person capacity                            |                          |                       |         |                                        |  |
| ADVENTURE LAND      | N/A                     | 19,100         |                                               |                          |                       |         |                                        |  |
| MAIN STADIUM LOUNGE | 59.4 × 9.6              | 570            | Up to 130 inside + 180 at the outdoor terrace |                          |                       |         |                                        |  |
| RIDER'S CLUB        |                         | 214            | Up to 50 inside + 300 at the outdoor terrace  |                          |                       |         |                                        |  |

| :Ö:    | :Ñ:     | #       | Floor | Lighting | Projector /<br>Full HD display | Rates<br>(unless you opt for the conference package) |           |
|--------|---------|---------|-------|----------|--------------------------------|------------------------------------------------------|-----------|
| Geneva | U-shape | I-shape |       |          |                                |                                                      |           |
|        |         |         | S     | DL       |                                | € 500.00                                             | € 800.00  |
| 132    | 110     | 90      | С     | DL       | Р                              | € 1500.00                                            | € 1900.00 |
| 64     | 46      | 30      | С     | DL       | Р                              | € 900.00                                             | € 1200.00 |
| 44     | 34      | 20      | С     | DL       | Р                              | € 650.00                                             | € 950.00  |
| 40     | 32      | 24      | С     | DL       | Р                              | € 650.00                                             | € 950.00  |
| 40     | 32      | 24      | С     | DL       | Р                              | € 600.00                                             | € 900.00  |
| ×      | ×       |         | С     | DL       | Р                              | € 300.00                                             | € 550.00  |
| 18     | 16      | 16      | С     | DL       | TV                             | € 200.00                                             | € 350.00  |
| 18     | 16      | 16      | С     | DL       | TV                             | € 200.00                                             | € 350.00  |
| 18     | 16      | 16      | С     | DL       | TV                             | € 200.00                                             | € 350.00  |
| ×      | ×       |         | W     | DL       | TV                             | € 400.00                                             | € 700.00  |
| ×      | ×       | 10      | W     | DL       | TV                             | € 400.00                                             | € 700.00  |
| ×      | ×       |         | W     | DL       | TV                             | € 400.00                                             | € 700.00  |
| ×      | ×       | ×       | С     | AL       | Р                              | € 800.00                                             | € 1100.00 |
| ×      | ×       |         | С     | DL       | Р                              |                                                      |           |
| ×      | ×       | ×       | С     | DL       | Р                              | € 650.00                                             | € 950.00  |
|        |         |         | W     | DL       | TV                             | € 800.00                                             | € 1200.00 |
|        |         |         | W     | DL       | TV                             | € 800.00                                             | € 1200.00 |
|        |         |         |       |          | ×                              | € 800.00                                             | € 1500.00 |
|        |         |         | W     | DL       | TV                             | € 3000.00                                            | € 4000.00 |
|        |         |         | W     | AL       | TV                             | € 2000.00                                            | € 3000.00 |

DL – daylight / AL – artificial light / C – carpet / W – wood flooring / S – stone flooring / P – projector with screen / TV – Full HD