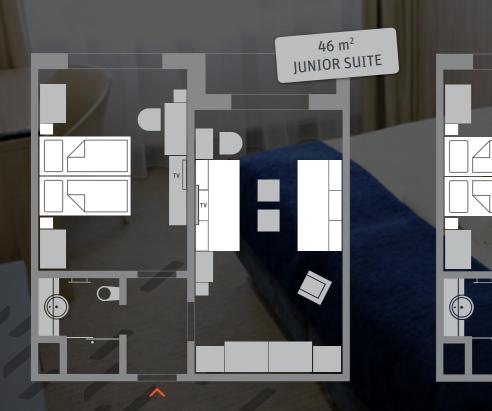

#### X-BIONIC® HOTEL

private sphere

x-bionic® private sphere

Select from either the spacious JUNIOR SUITE with living room or the DELUXE ROOM with two separate bedrooms and the option of a room overlooking the Danube.

46 m<sup>2</sup> DELUXE ROOM

282 elegantly furnished rooms

JUNIOR SUITE

in rooms for up to

four people

overlooking the Danube

Rooms for families

with terrace

### COMFORT AND CONVENIENCE

X-BIONIC® HOTEL offers first-class accommodation in 282 x-bionic® private sphere rooms and 12 luxury x-bionic® strato sphere apartments.

There are several categories of x-bionic® private sphere rooms available. All rooms are spacious, elegantly furnished and equipped with the latest large-screen information technology to let guests always learn in advance about planned activities and events happening at the resort. Choose from any of the following options:

- JUNIOR SUITES bedroom, living room and balcony with the option of overlooking the Danube for more demanding guests
- DELUXE ROOMS for 3-4 people with either double or twin beds
- FAMILY ROOMS two separate bedrooms for 3-4 people with terrace and direct entrance to AdventureLand.