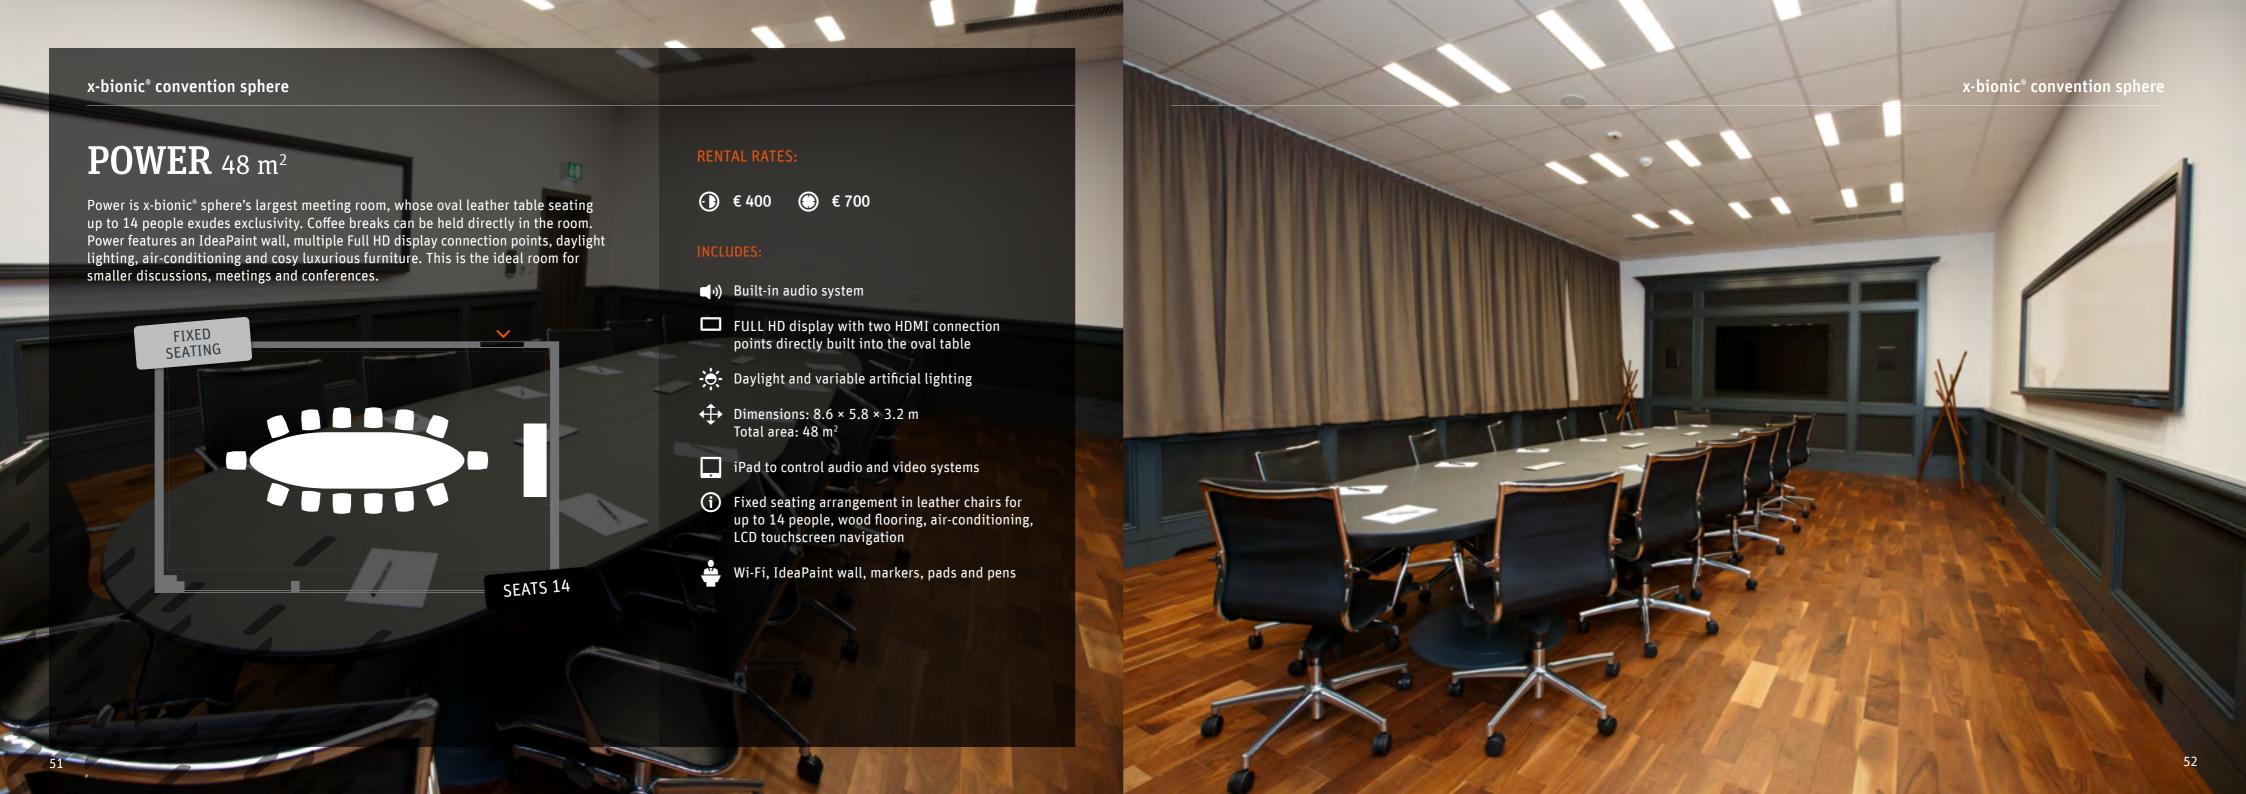

## SPIRIT 48 m<sup>2</sup>

In addition to Full HD screens and comfortable seating, the luxurious SPIRIT meeting room is equipped with a POLYCOM video conference system. The option of a second screen connection ensures 100% quality video calls. Added pleasant bonuses are air conditioning and daylight plus a view of AdventureLand

#### **RENTAL RATES:**

**●** € 400 **●** € 700

#### **INCLUDES:**

- (i) Built-in audio system ideal for videoconferencing
- FULL HD display and POLYCOM video conference system with HDMI connection points
- Daylight and variable artificial lighting
- Dimensions: 8.6 × 5.8 × 3.2 m Total area: 48 m<sup>2</sup>
- iPad to control audio and video systems
- Fixed seating arrangement in leather chairs for up to 10 people, wood flooring, air-conditioning, LCD touchscreen navigation

Wi-Fi, IdeaPaint wall, markers, pads and pens