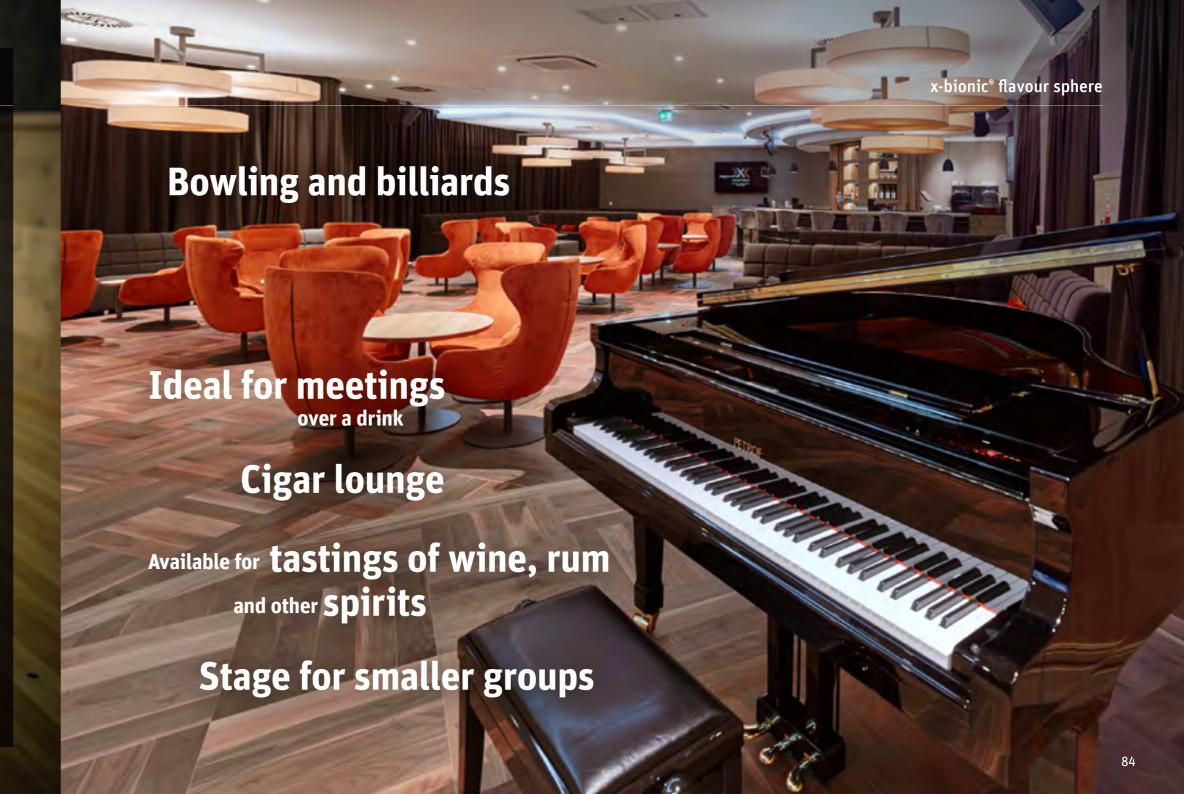

# Legends' Bar 460 m<sup>2</sup>

The perfect place for a relaxed meeting and a drink or cigar with friends and business partners, with room for more than 240 guests. The bar atmosphere is enhanced by a stage for artists and small groups to perform on occasion. Legends' Bar even has a fantastic piano. The rear of the bar has bowling alleys, billiard tables and an entrance to a cigar lounge to make the area the ideal venue for organising teambuilding and corporate meetings.

FRONT PART INCL. BAR

REAR PART INCL. BOWLING ALLEY AND CIGAR ROOM

#### SIZE

A FRONT

Dimensions:  $18.5 \times 11.6 \text{ m}$ Total area:  $215 \text{ m}^2$ 

B REAR

Dimensions: 20.8 × 11.8 m Total area: 245 m<sup>2</sup>

+ option to expand into the atrium