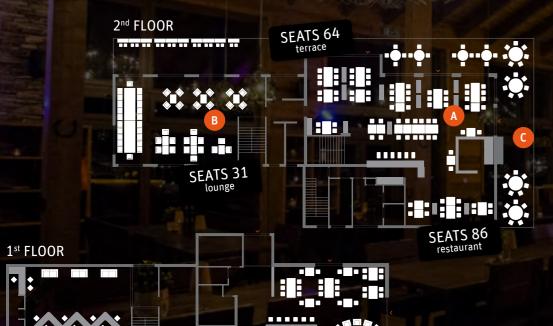

# Legends' Bar 460 m<sup>2</sup>

The perfect place for a relaxed meeting and a drink or cigar with friends and business partners, with room for more than 240 guests. The bar atmosphere is enhanced by a stage for artists and small groups to perform on occasion. Legends' Bar even has a fantastic piano. The rear of the bar has bowling alleys, billiard tables and an entrance to a cigar lounge to make the area the ideal venue for organising teambuilding and corporate meetings.

FRONT PART INCL. BAR

REAR PART INCL. BOWLING ALLEY AND CIGAR ROOM

#### SIZE

A FRONT

Dimensions:  $18.5 \times 11.6 \text{ m}$ Total area:  $215 \text{ m}^2$ 

B REAR

Dimensions: 20.8 × 11.8 m Total area: 245 m<sup>2</sup>

+ option to expand into the atrium