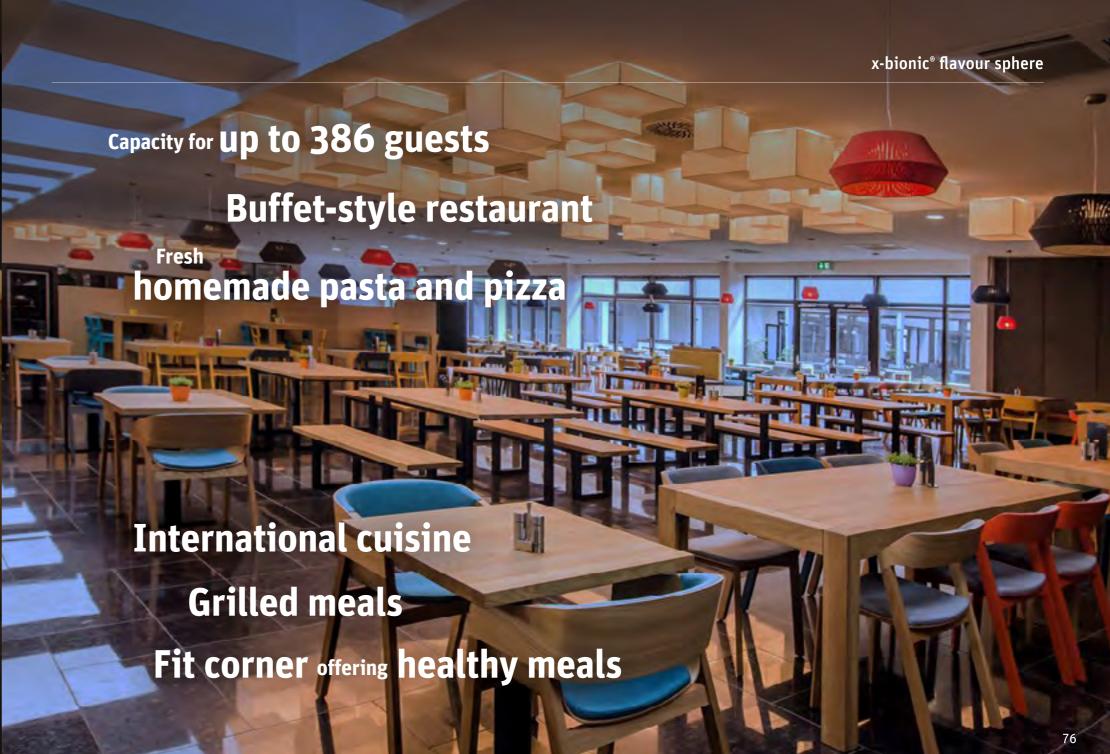

## x-bionic® flavour sphere

| Restaurant / bar                            | Dimensions  | m²            | Number of seats |
|---------------------------------------------|-------------|---------------|-----------------|
| OLYM-PICK                                   | 39.8 × 17.9 | 712           | 386             |
| APANI°                                      | 18.0 × 21.0 | 260 + terrace | 90              |
| GOLDEN GARDEN                               | 15.1 × 8.7  | 131           | 46              |
| FARRIER'S STEAK HOUSE                       |             | 495           | 154             |
| FARRIER'S STEAK HOUSE 1st FLOOR             | 14.5 × 5.8  | 84            | 37              |
| FARRIER'S STEAK HOUSE 2 <sup>nd</sup> FLOOR | 18.6 × 14.7 | 192           | 86              |
| FARRIER'S SALOON                            | 12.0 × 8.7  | 104           | 31              |
| LEGENDS' BAR                                | 39.3 × 11.8 | 460           | 240             |
| LEGENDS' BAR FRONT                          | 18.5 × 11.6 | 215           | 150             |
| LEGENDS' BAR REAR                           | 20.8 × 11.8 | 245           | 90              |
| X-BAR                                       | 17.7 × 12.0 | 212           | 46              |
| PONTOON x-bionic® sphere                    |             |               |                 |
| PONTOON x-bionic® sphere CAFÉ               | 10.3 × 4.1  | 44            | 24              |
| PONTOON x-bionic* sphere TERRACE            | 20.0 × 10.6 | 123           | 60              |

## x-bionic® flavour sphere

73

SEATS 386