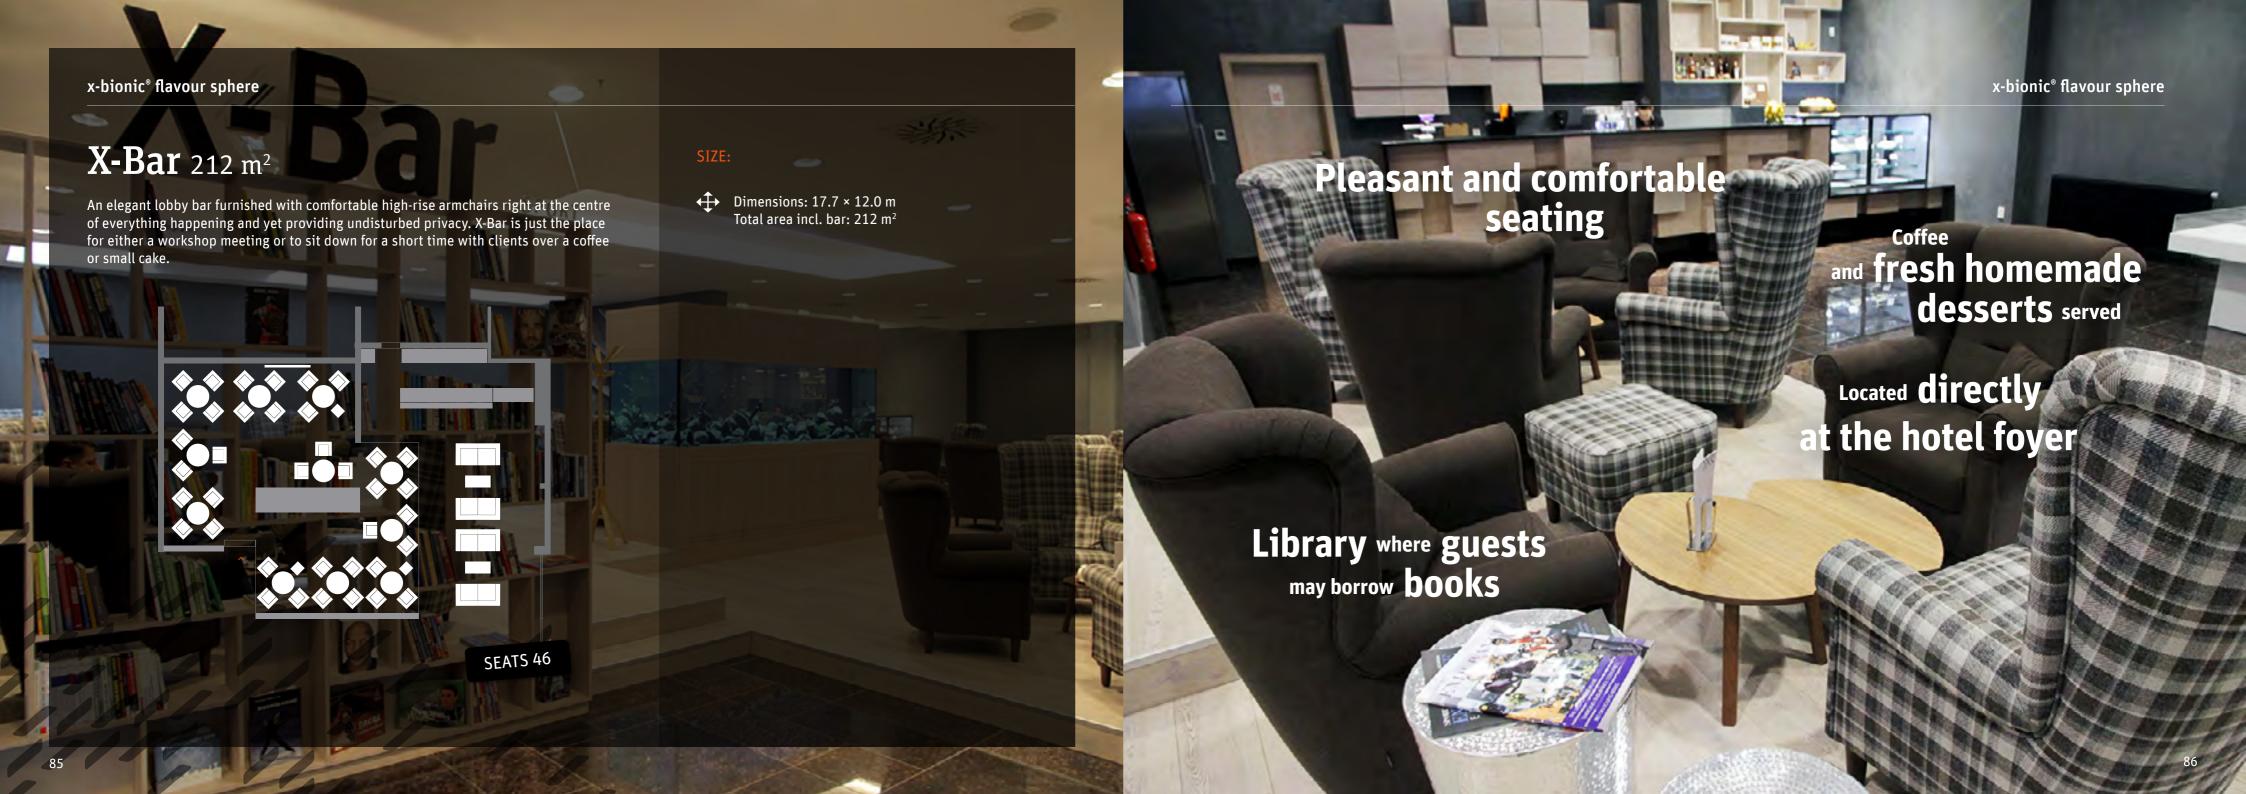

# OCTOPUS LOUNGE 177 m<sup>2</sup>

Octopus Lounge is the ideal venue for exclusive events. Enjoy a welcome drink or glass of wine, coffee breaks and more in magnificent, luxurious and stylish surroundings. In addition to comfortable Fendi seats, the lounge has an enormous library and cosy fireplace for you to enjoy. Works of art by Gordana Glass add the finishing touch to the gorgeous interior.

#### **INCLUDES:**

Daylight

Dimensions: 21.1 × 5.6 × 3.1 m Total area: 118 m<sup>2</sup>

Dimensions: 9.8 × 6.0 × 3.1 m Total area: 59 m<sup>2</sup>

Highly luxurious conference space

x-bionic® convention sphere

Fireplace and private library

**Comfortable seating** 

**Ideal location for** discussions and informal meetings

> Suitable also for receptions and get-togethers

over a drink

TERRACE

TERRACE