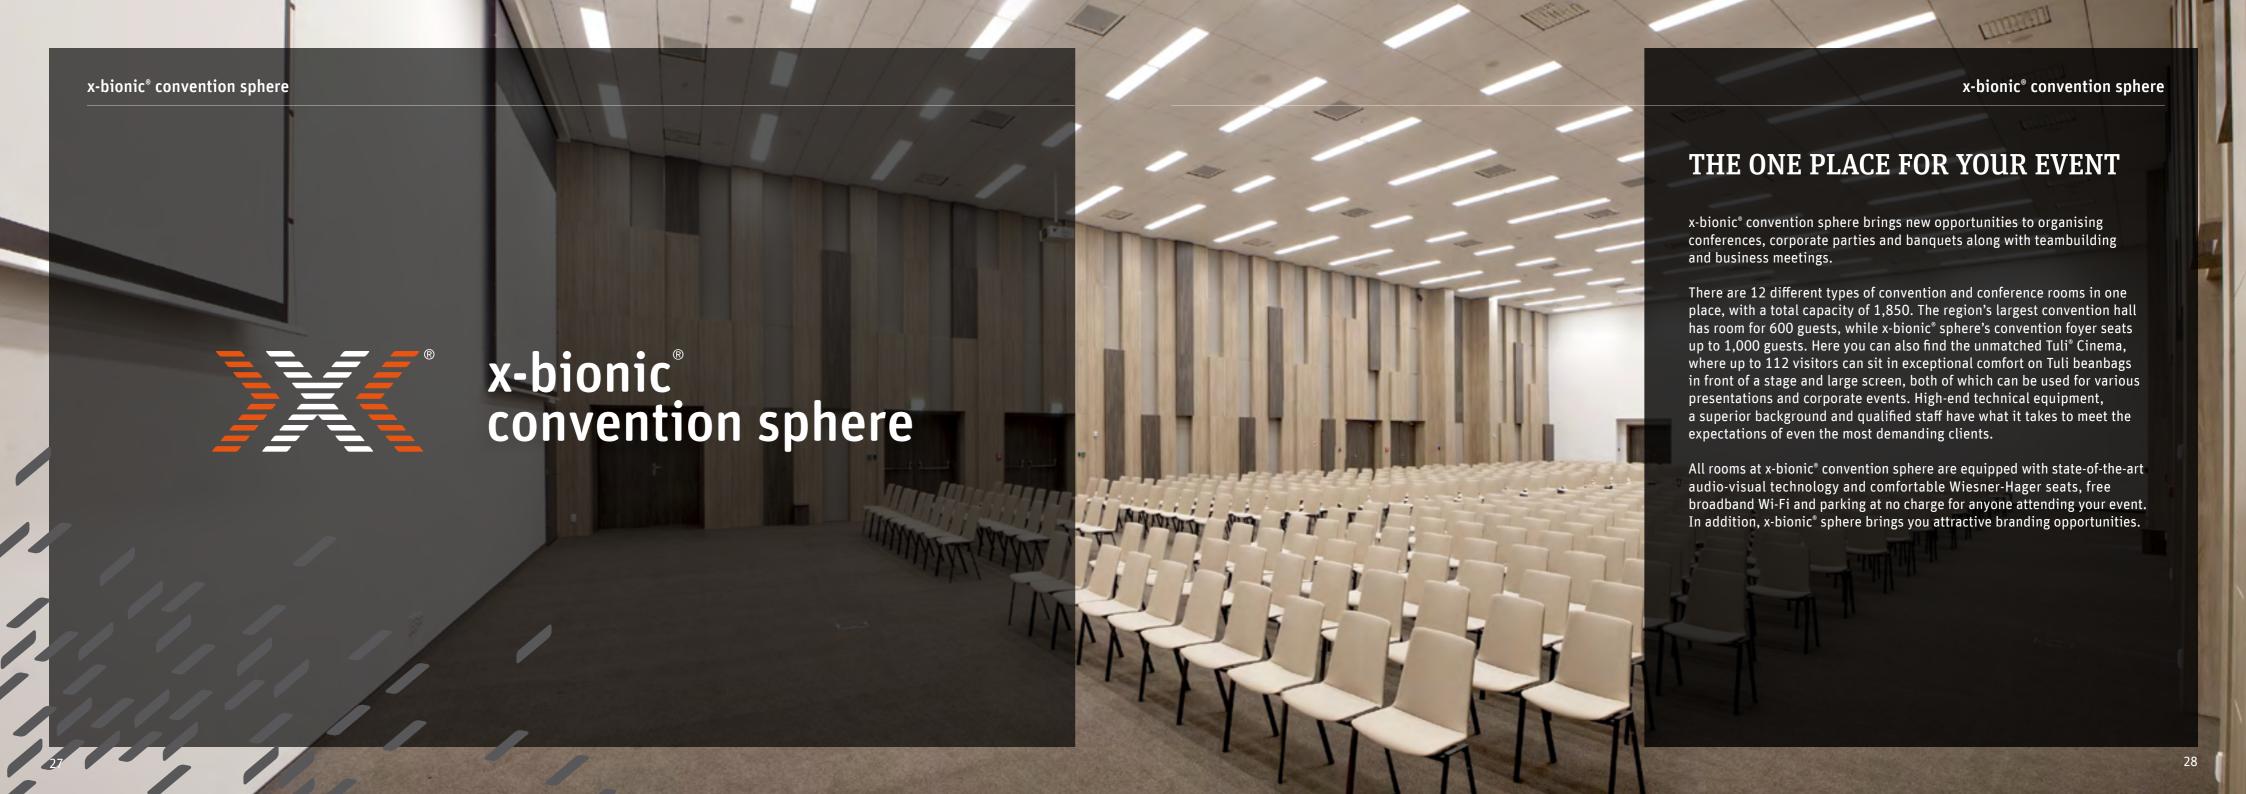

# x-bionic® convention sphere

x-bionic® convention sphere **12** convention halls and conference rooms More than 1,850 seats in the convention centre **Largest convention hall** with room for 600 guests High-end technical equipment