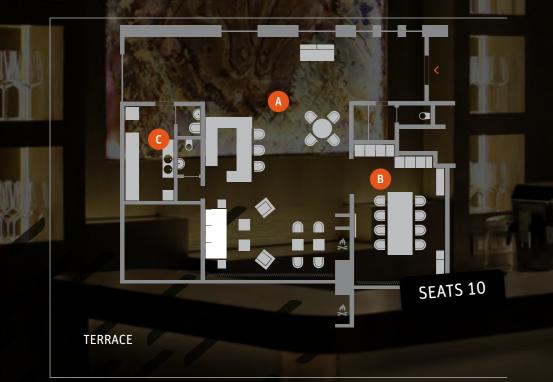

## **ROOF TOP LOUNGE –** WALLABY/SHARK/ARMADILLO $207 \text{ m}^2$

The Rooftop Lounge is a cosy space at the lodging area of x-bionic® strato sphere, offering comfortable seating by a fireplace and a special atmosphere, or an enclosed area with a single table.

**RENTAL RATES:** 

**♦** INSIDE

Dimensions: 11.5 × 11.1 m Total area: 129 m<sup>2</sup>

A 103 m<sup>2</sup>

C 11 m<sup>2</sup>

TERRACE

Dimensions: 19.0 × 4.3 m Total area: 78 m<sup>2</sup>

Pleasant atmosphere by the fire

**Spacious terrace** 

**Private enclosed area** 

with its own bar

x-bionic<sup>®</sup> convention sphere Playroom located directly in the hotel Projection screen and projector children's parties and celebrations