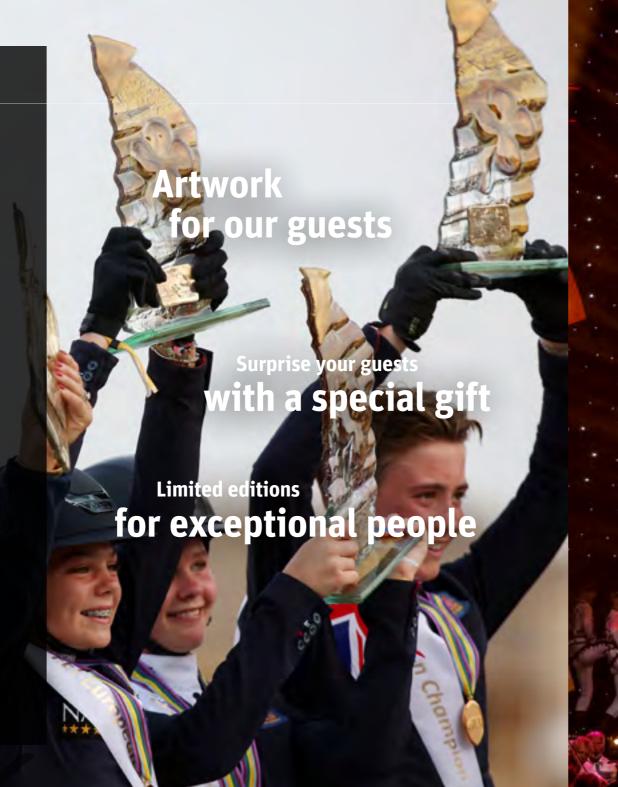

## **GORDANA GLASS**

x-bionic® sphere has collaborated for several years with Gordana Glass, an enterprise operated by a female glassmaker and highly-talented artist. For her ability to breathe life into her exquisite glass creations, she is considered the genuine "Queen of Glass". Her artistic skill enables the glass to interpret the relationship between people and animals, nature and God, winning over art enthusiasts around the world.

This cooperation has led her glass trophies and works of art to be grasped in the hands of the world's most successful athletes at sporting events organised by x-bionic® sphere and as gifts presented to major world dignitaries such as Albert II, Prince of Monaco and Sheik Mohammed bin Rashid Al Maktoum, Emir of Dubai, Vice President and Prime Minister of the United Arab Emirates.

Her glassware gems are also owned by such luminaries as the Queen Elizabeth II, King Harald V of Norway, Pope Benedict XVI, German politician Ursula von der Leyden, former U.S. Secretary of State Madeleine Albright, President of Croatia Kolinda Grabar-Kitarović, former German finance minister Wolfgang Schäuble, Italian Minister of Economy and Finance Pier Carlo Padoan and Bulgarian politician Kristalina Georgievová.