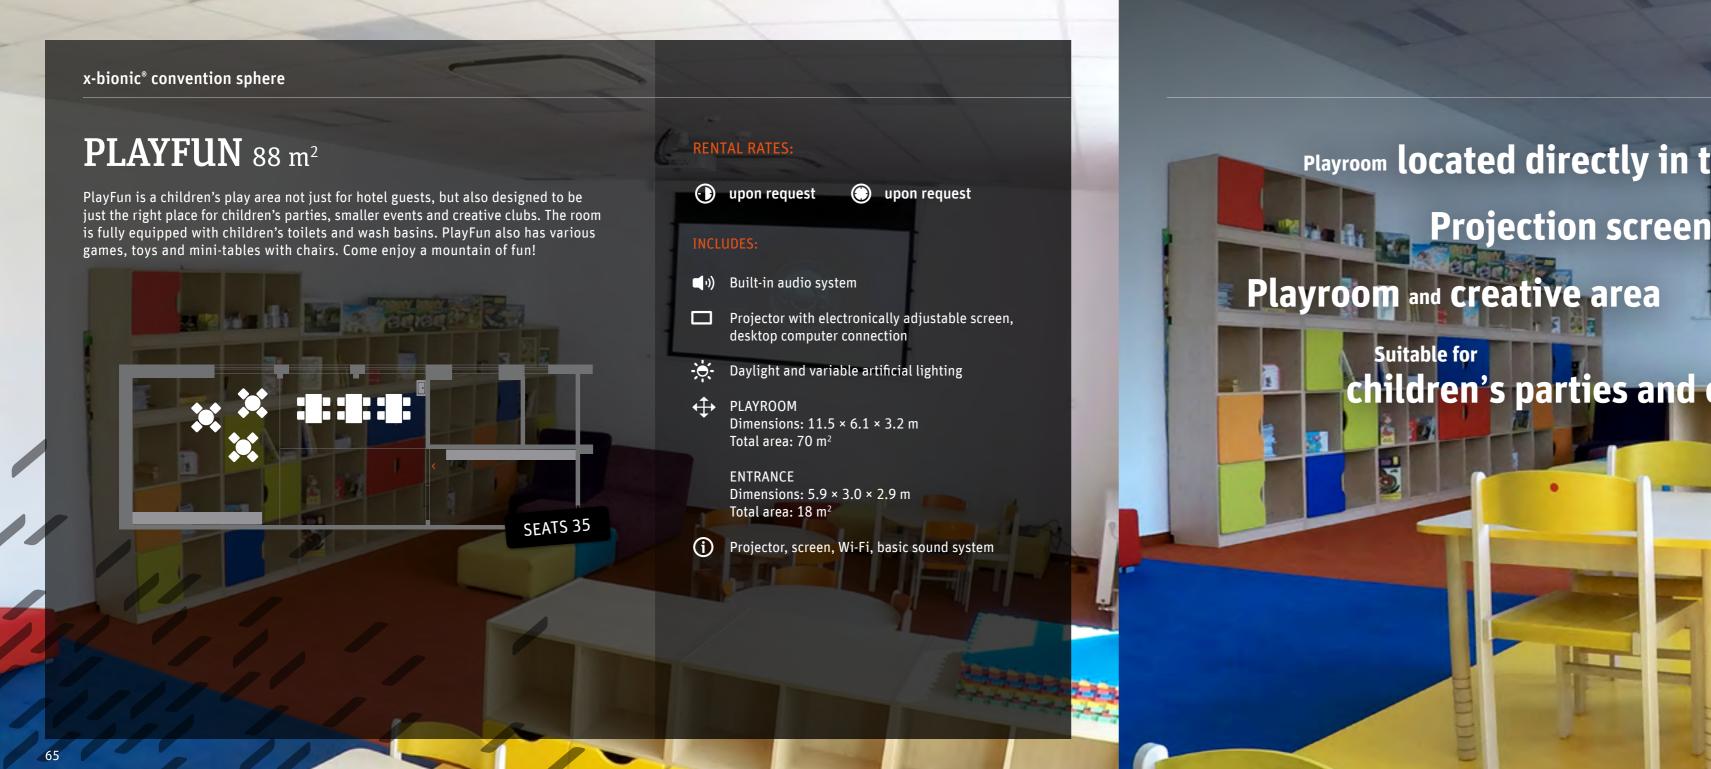

**Spacious terrace** 

**Private enclosed area** 

with its own bar

x-bionic<sup>®</sup> convention sphere Playroom located directly in the hotel Projection screen and projector children's parties and celebrations

Directly accessible from Family hotel rooms

right on the Danube

**Pleasant location** 