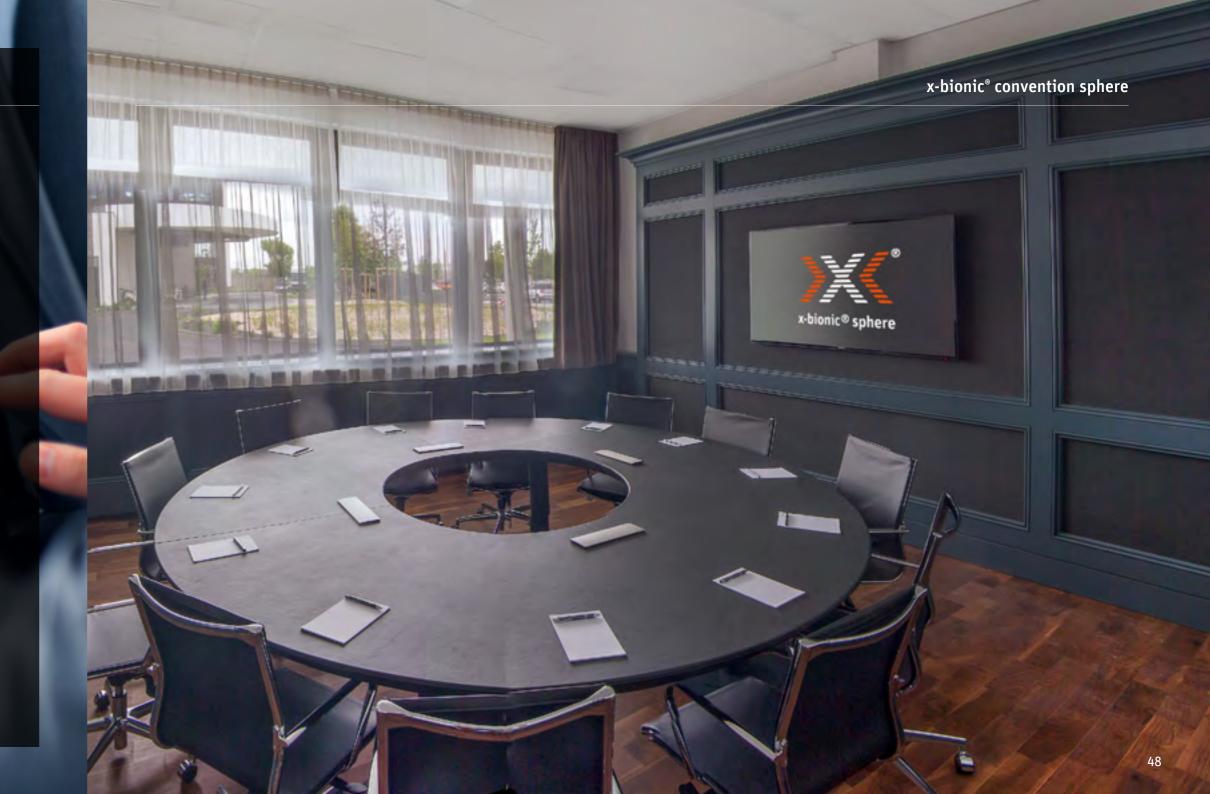

re, with a round leather table and comfortable seating for up to 12 people in swivel chairs. Up to four connection points built into the table link you to the projector. Two LCD screens provide everyone with the same quality view and are able to show different content.



#### **RENTAL RATES:**

**●** € 400 **●** € 700

#### INCLUDES:

- (1) Built-in audio system with ceiling speakers
- 2 FULL HD displays, 4 HDMI connection points, 2 inputs can be independently displayed
- Daylight and variable artificial lighting
- Dimensions: 5.7 × 5.4 × 3.2 m Total area: 31 m<sup>2</sup>
- iPad to control audio and video systems
- Fixed seating arrangement in leather chairs for up to 12 people, wood flooring, air-conditioning, LCD touchscreen navigation



Wi-Fi, IdeaPaint wall, markers, pads and pens



x-bionic® convention sphere

## SPIRIT 48 m<sup>2</sup>

In addition to Full HD screens and comfortable seating, the luxurious SPIRIT meeting room is equipped with a POLYCOM video conference system. The option of a second screen connection ensures 100% quality video calls. Added pleasant bonuses are air conditioning and daylight plus a view of AdventureLand



#### **RENTAL RATES:**

**●** € 400 **●** € 700

#### **INCLUDES:**

- (i) Built-in audio system ideal for videoconferencing
- FULL HD display and POLYCOM video conference system with HDMI connection points
- Daylight and variable artificial lighting
- Dimensions: 8.6 × 5.8 × 3.2 m Total area: 48 m<sup>2</sup>
- iPad to control audio and video systems
- Fixed seating arrangement in leather chairs for up to 10 people, wood flooring,