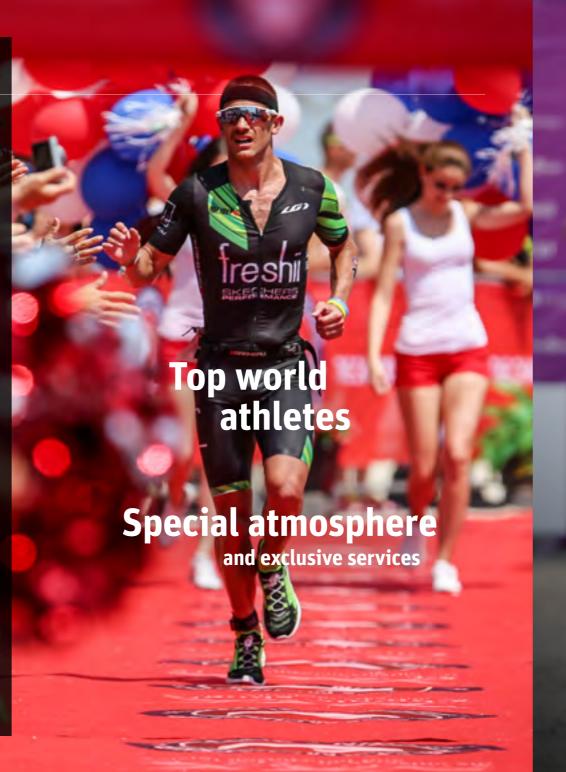

# INTERNATIONALLY RECOGNISED SPORTS EVENTS

x-bionic® sphere organises several international and world events ranging from prestigious equestrian and swimming competitions to globally recognised athletic meets and triathlon championships. Every one of these events stands out with its own unique atmosphere, diversity and the exclusive services x-bionic® sphere provides both athletes and spectators only in the best facilities.

The Longines FEI World Endurance Championships was recently hosted by x-bionic® sphere, with 133 riders competing from 45 countries on five continents. Starting in the event was Sheikh Hamdan bin Mohammed bin Rashid Al Maktoum, Crown Prince of Dubai, alongside world favourite Jaume Punti Dachs. The sports season continued with The Championship and more than 1,000 triathletes including top-ranked international competitors. During the triathlon two-time Olympic gold-medallist Alistair Brownlee toured the resort along with multiple world champion Sebastian Kienle and Sheikh Nasser bin Hamad Al Khalifa of Bahrain. To the great pleasure of the sports community, x-bionic® sphere is reviving after six years the legendary P-T-S, an athletic meet that has in the past featured current and former athletic stars such as Alberto Juantorena and Sergei Bubka.