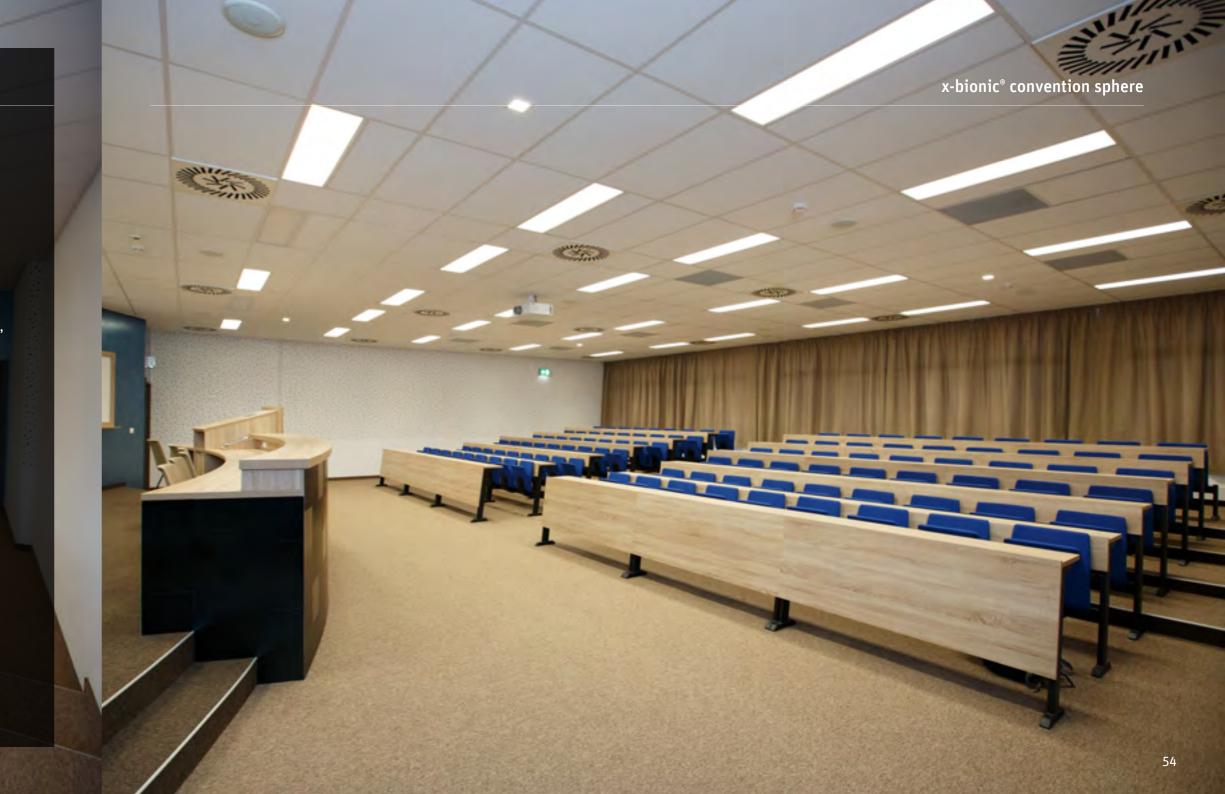

## AULA 186 m<sup>2</sup>

The AULA is a spacious conference room with an auditorium seating layout for up to 108 people, with a back wall consisting of windows to provide plenty of daylight. The auditorium is equipped with a projector and retractable screen, two whiteboards and a speaker's stand with microphone, while the walls of the room are specially adapted to ensure good acoustics.

**①** € 650 **②** € 950

#### **INCLUDES:**

- (i) Built-in audio system
- Projector with electronically adjustable screen, choice of connection through HP desktop computers or your own HDMI input devices
- Daylight and variable artificial lighting
- → Dimensions: 12.5 × 14.9 × 2.7-3.1 m Total area: 186 m<sup>2</sup>
- iPad to control audio and video systems
- (i) Fixed seating arrangement for up to 108, carpeting, air-conditioning, LCD touchscreen navigation
- Speaker's stand, Wi-Fi, 2 IdeaPaint walls, markers, pads and pens