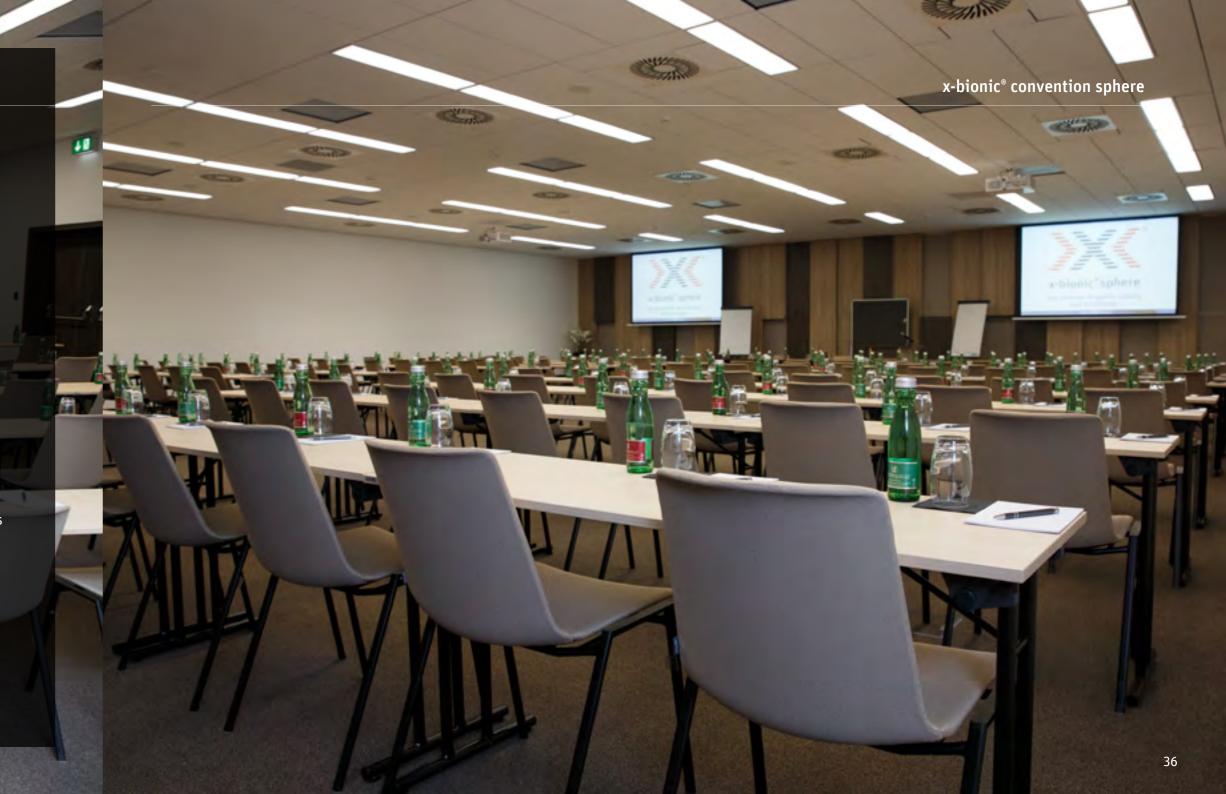

# x-bionic® convention sphere

x-bionic® convention sphere **12** convention halls and conference rooms More than 1,850 seats in the convention centre **Largest convention hall** with room for 600 guests High-end technical equipment