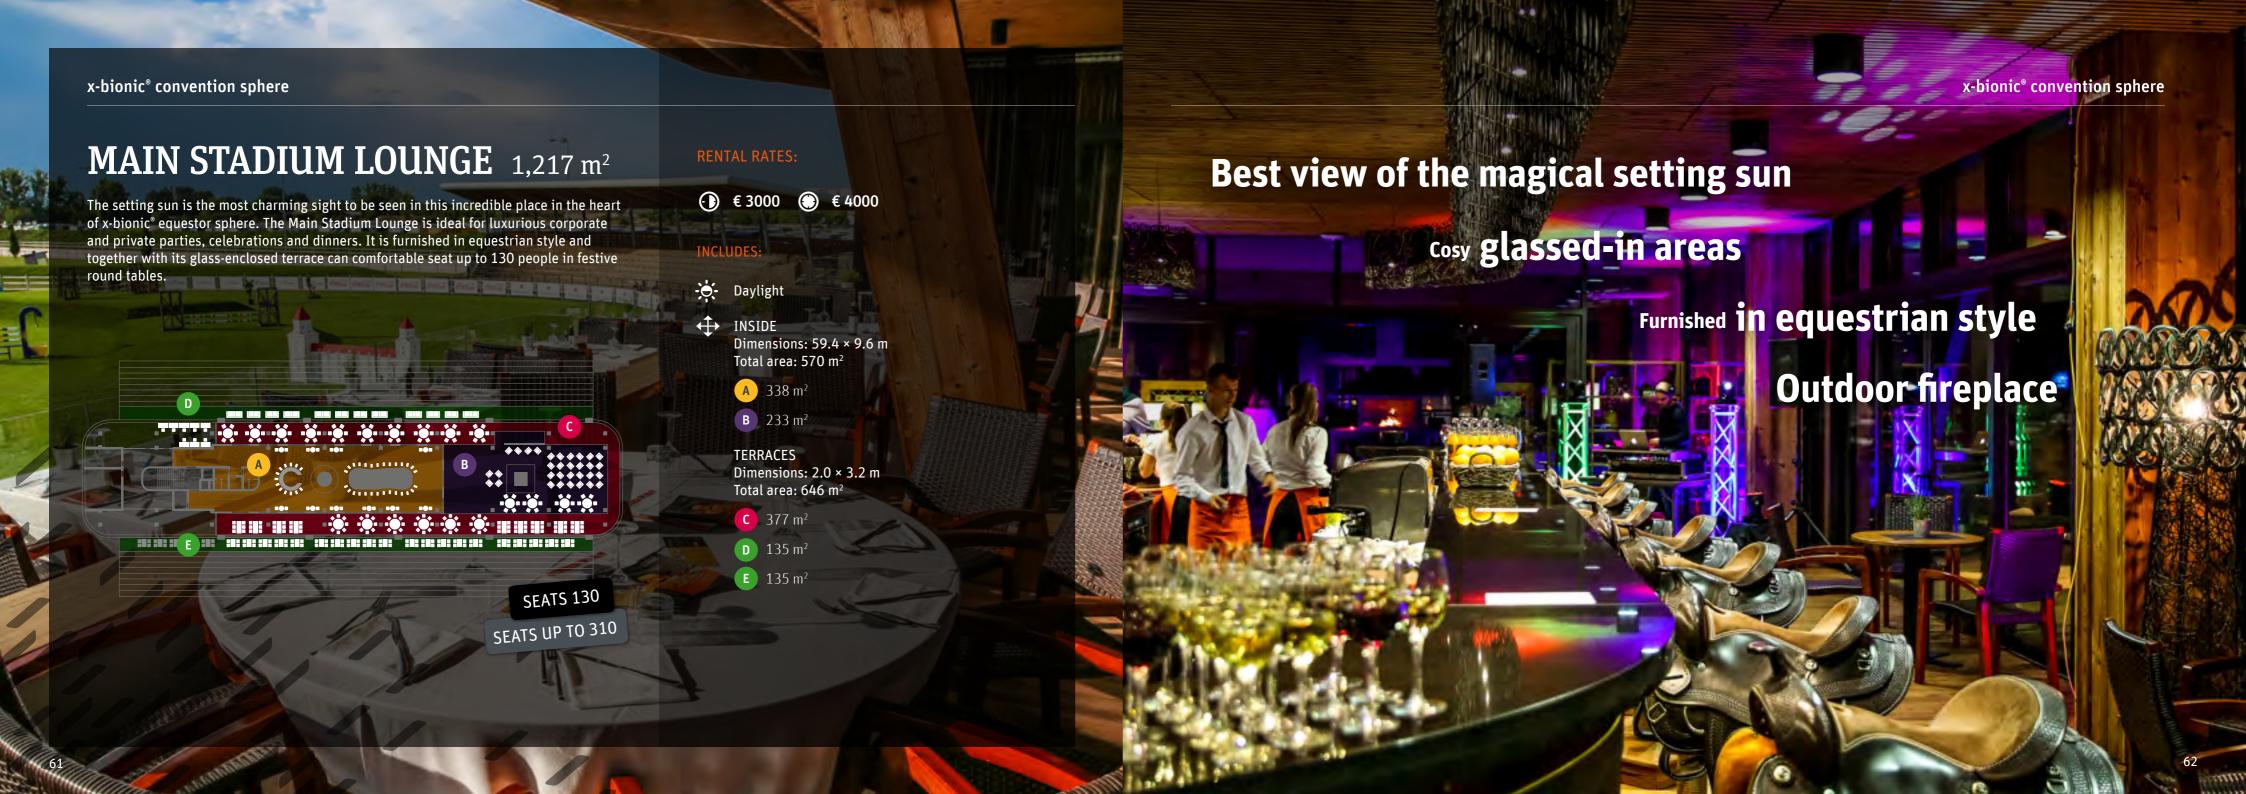

# RIDER'S CLUB 607 m<sup>2</sup>

Rider's Club is a unique and stylish set of rooms located directly at the centre of the riding arena at x-bionic® equestor sphere. A stone hearth with a roaring fire creates a cosy atmosphere, while the cascading terraces are ideal for sitting at round tables or on comfortable couches.

 $\times \times \times \times \times \times$ 

SEATS 50

SEATS UP TO 350

INSIDE

6 TERRACES

Dimensions: 17.0 × 3.7 m Total area: 393 m<sup>2</sup>

#### **RENTAL RATES:**

**(1)** € 2000 **(2)** € 3000

Dimensions: 32.3 × 4,6-9.6 m Total area: 214 m<sup>2</sup>

Outdoor balcony with a view of the Main Stadium

**Built-in fireplace** 

**Seating at a** cascading terrace x-bionic® convention sphere

A unique place dividing the indoor riding arena into two indoor bar

x-bionic® convention sphere