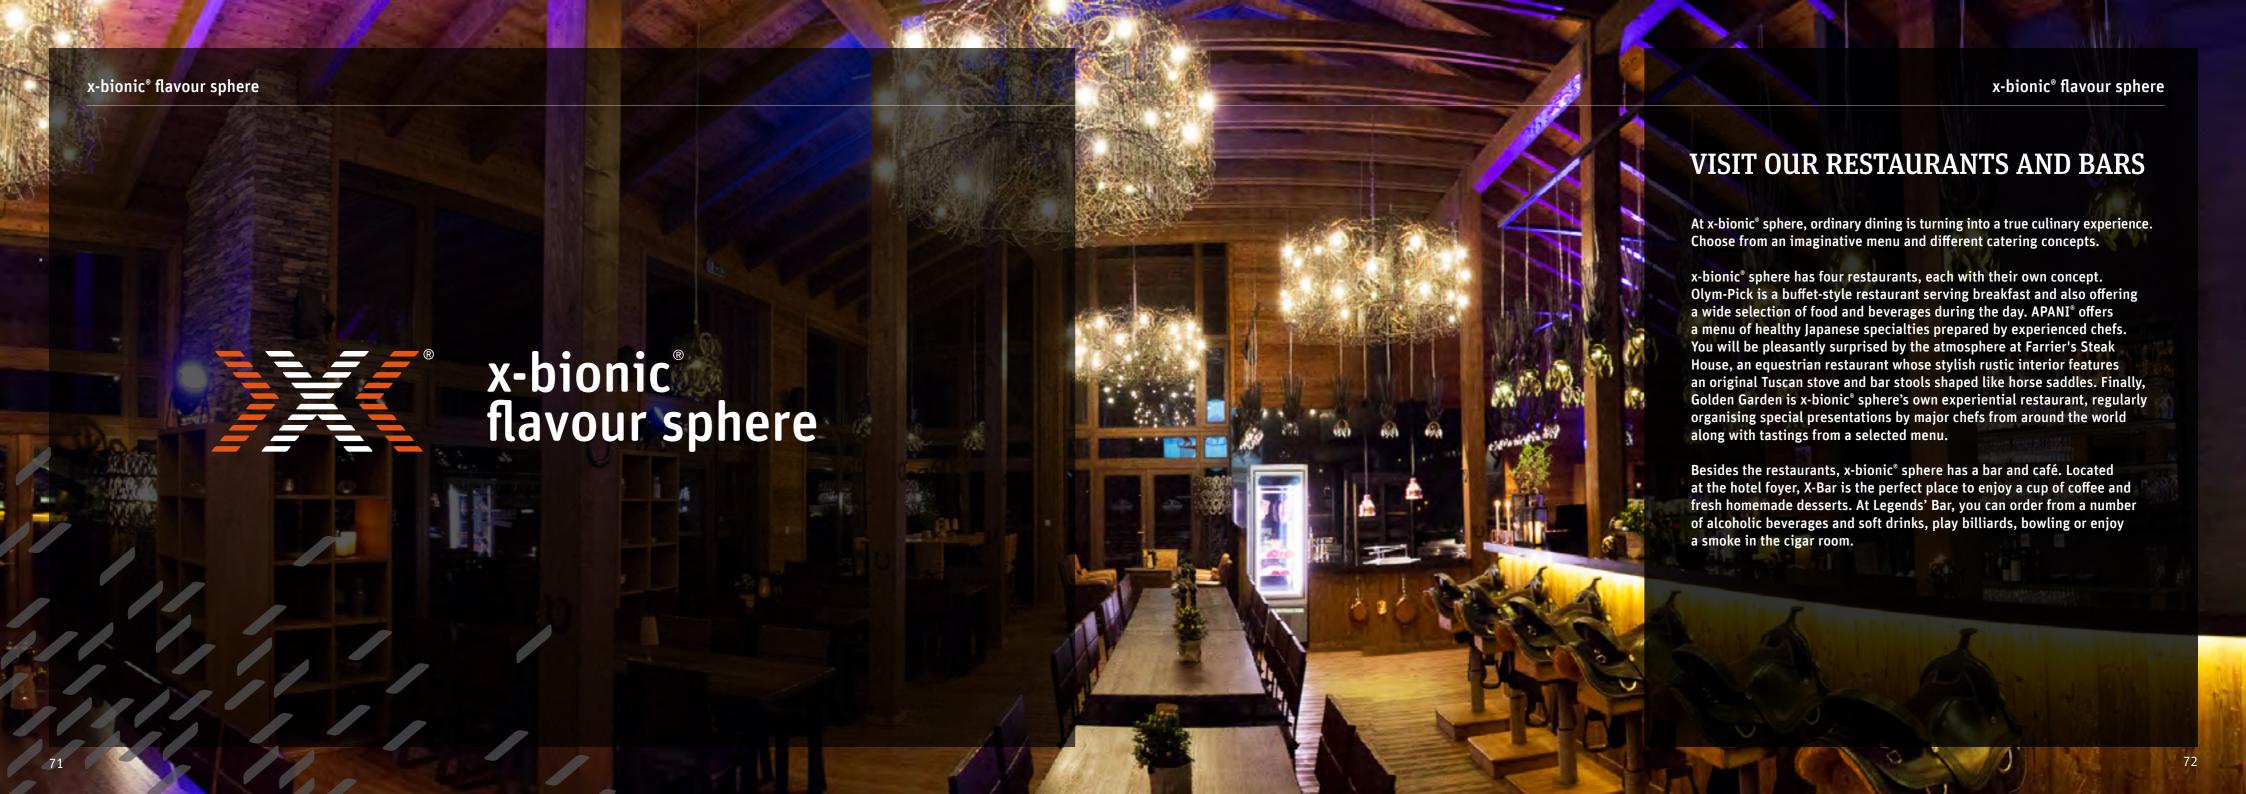

## x-bionic® flavour sphere

| Restaurant / bar                            | Dimensions  | m²            | Number of seats |
|---------------------------------------------|-------------|---------------|-----------------|
| OLYM-PICK                                   | 39.8 × 17.9 | 712           | 386             |
| APANI°                                      | 18.0 × 21.0 | 260 + terrace | 90              |
| GOLDEN GARDEN                               | 15.1 × 8.7  | 131           | 46              |
| FARRIER'S STEAK HOUSE                       |             | 495           | 154             |
| FARRIER'S STEAK HOUSE 1st FLOOR             | 14.5 × 5.8  | 84            | 37              |
| FARRIER'S STEAK HOUSE 2 <sup>nd</sup> FLOOR | 18.6 × 14.7 | 192           | 86              |
| FARRIER'S SALOON                            | 12.0 × 8.7  | 104           | 31              |
| LEGENDS' BAR                                | 39.3 × 11.8 | 460           | 240             |
| LEGENDS' BAR FRONT                          | 18.5 × 11.6 | 215           | 150             |
| LEGENDS' BAR REAR                           | 20.8 × 11.8 | 245           | 90              |
| X-BAR                                       | 17.7 × 12.0 | 212           | 46              |
| PONTOON x-bionic® sphere                    |             |               |                 |
| PONTOON x-bionic® sphere CAFÉ               | 10.3 × 4.1  | 44            | 24              |
| PONTOON x-bionic* sphere TERRACE            | 20.0 × 10.6 | 123           | 60              |

## x-bionic® flavour sphere

73

SEATS 386