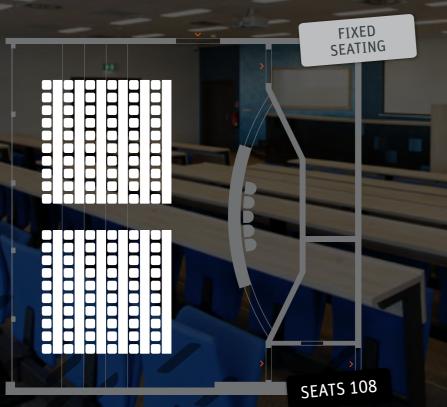

## AULA 186 m<sup>2</sup>

The AULA is a spacious conference room with an auditorium seating layout for up to 108 people, with a back wall consisting of windows to provide plenty of daylight. The auditorium is equipped with a projector and retractable screen, two whiteboards and a speaker's stand with microphone, while the walls of the room are specially adapted to ensure good acoustics.

**①** € 650 **②** € 950

#### **INCLUDES:**

- (i) Built-in audio system
- Projector with electronically adjustable screen, choice of connection through HP desktop computers or your own HDMI input devices
- Daylight and variable artificial lighting
- → Dimensions: 12.5 × 14.9 × 2.7-3.1 m Total area: 186 m<sup>2</sup>
- iPad to control audio and video systems
- (i) Fixed seating arrangement for up to 108, carpeting, air-conditioning, LCD touchscreen navigation
- Speaker's stand, Wi-Fi, 2 IdeaPaint walls, markers, pads and pens