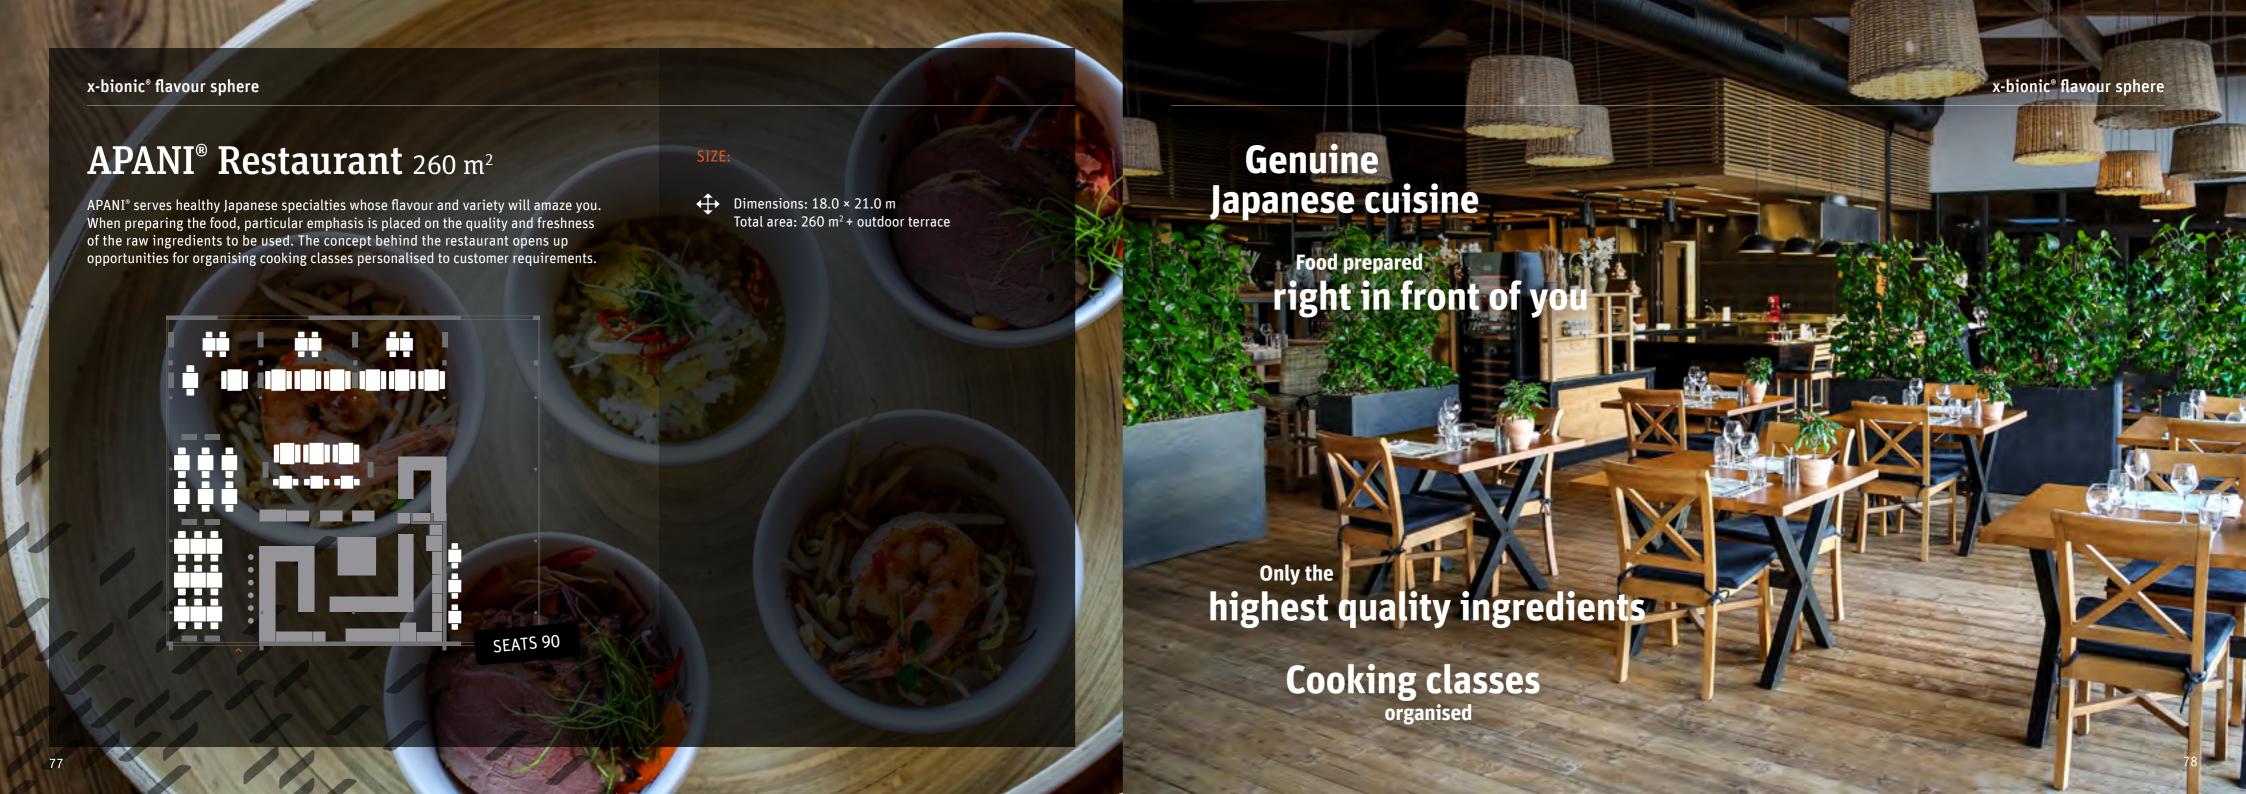

## x-bionic® flavour sphere

| Restaurant / bar                            | Dimensions  | m²            | Number of seats |
|---------------------------------------------|-------------|---------------|-----------------|
| OLYM-PICK                                   | 39.8 × 17.9 | 712           | 386             |
| APANI°                                      | 18.0 × 21.0 | 260 + terrace | 90              |
| GOLDEN GARDEN                               | 15.1 × 8.7  | 131           | 46              |
| FARRIER'S STEAK HOUSE                       |             | 495           | 154             |
| FARRIER'S STEAK HOUSE 1st FLOOR             | 14.5 × 5.8  | 84            | 37              |
| FARRIER'S STEAK HOUSE 2 <sup>nd</sup> FLOOR | 18.6 × 14.7 | 192           | 86              |
| FARRIER'S SALOON                            | 12.0 × 8.7  | 104           | 31              |
| LEGENDS' BAR                                | 39.3 × 11.8 | 460           | 240             |
| LEGENDS' BAR FRONT                          | 18.5 × 11.6 | 215           | 150             |
| LEGENDS' BAR REAR                           | 20.8 × 11.8 | 245           | 90              |
| X-BAR                                       | 17.7 × 12.0 | 212           | 46              |
| PONTOON x-bionic® sphere                    |             |               |                 |
| PONTOON x-bionic® sphere CAFÉ               | 10.3 × 4.1  | 44            | 24              |
| PONTOON x-bionic* sphere TERRACE            | 20.0 × 10.6 | 123           | 60              |