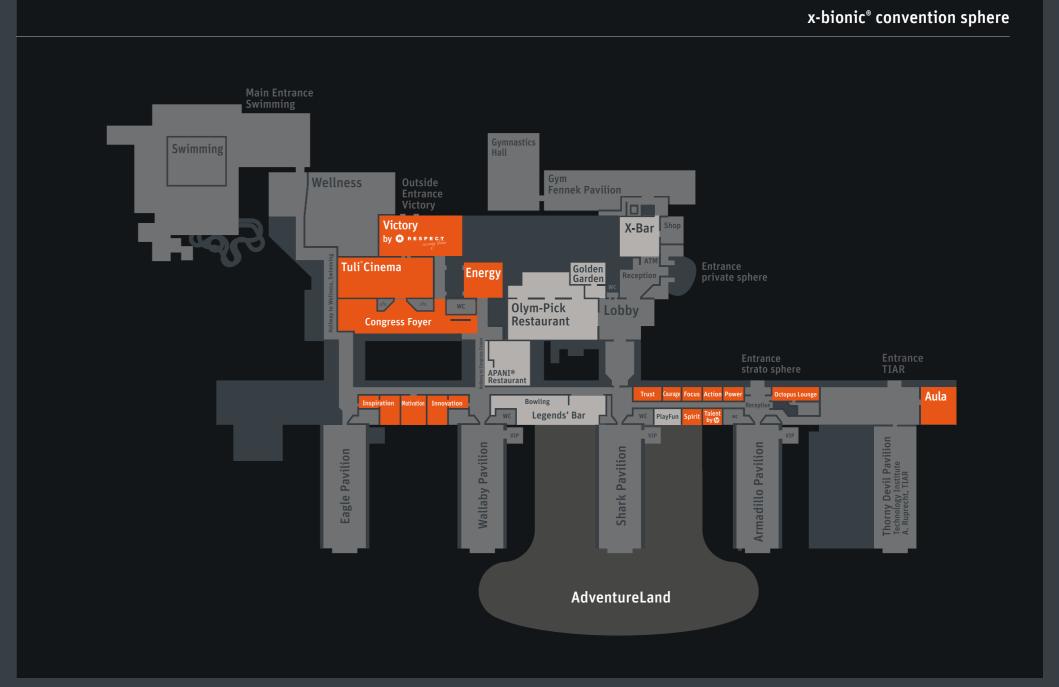

# x-bionic® convention sphere

x-bionic® convention sphere **12** convention halls and conference rooms More than 1,850 seats in the convention centre **Largest convention hall** with room for 600 guests High-end technical equipment

| Conference Room     | Dimensions              | m <sup>2</sup> | Theatre                                       | <b>Y</b><br>Reception    | <b>:</b><br>Classroom | Banquet | •••••••••••••••••••••••••••••••••••••• |  |
|---------------------|-------------------------|----------------|-----------------------------------------------|--------------------------|-----------------------|---------|----------------------------------------|--|
| CONGRESS FOYER      | 66.8 × 14.5 × 3.2       | 969            |                                               | maximum 1000 – open area |                       |         |                                        |  |
| VICTORY by RESPECT  | 16.8 × 35.6 × 6.5       | 598            | 600                                           | 550                      | 420                   | 360     | 270                                    |  |
| ENERGY              | 17.4 × 15.4 × 3.2       | 268            | 264                                           | 200                      | 160                   | 160     | 120                                    |  |
| INNOVATION          | 11.7 × 11.8 × 3.2       | 138            | 120                                           | 100                      | 84                    | 72      | 54                                     |  |
| INSPIRATION         | 8.8 × 11.9 × 3.2        | 105            | 90                                            | 80                       | 60                    | 48      | 36                                     |  |
| MOTIVATION          | 8.6 × 11.8 × 3.2        | 102            | 90                                            | 80                       | 60                    | 48      | 36                                     |  |
| TALENT by 🌆         | 6.1 × 8.5 × 3.2         | 52             | ×                                             |                          | 19                    | ×       | ×                                      |  |
| ACTION              | 7.9 × 5.7 × 3.2         | 45             | 40                                            | ×                        | 24                    | ×       | ×                                      |  |
| TRUST               | 7.9 × 5.7 × 3.2         | 45             | 40                                            |                          | 24                    |         |                                        |  |
| FOCUS               | 8.1 × 5.7 × 3.2         | 46             | 40                                            | ×                        | 24                    | ×       | ×                                      |  |
| COURAGE             | 5.7 × 5.4 × 3.2         | 31             |                                               |                          |                       | 12      |                                        |  |
| SPIRIT              | 8.6 × 5.8 × 3.2         | 48             | ×                                             | ×                        | ×                     | ×       | ×                                      |  |
| POWER               | 5.3 × 9.1 × 3.2         | 48             |                                               |                          |                       | 14      |                                        |  |
| TULI® CINEMA        | 33.0 × 17.5 × 6.5       | 576            | 112                                           | ×                        | ×                     | ×       | ×                                      |  |
| PLAY FUN            | 11.5 × 6.1 × 3.3        | 70             | ×                                             |                          | 35                    | ×       | ×                                      |  |
| AULA                | 12.5 × 14.9 × 2.7 (3.1) | 186            | ×                                             | ×                        | 108                   | ×       | ×                                      |  |
| OCTOPUS LOUNGE      |                         | 177            | 30-person capacity                            |                          |                       |         |                                        |  |
| ROOF TOP LOUNGE     | 11.5 × 11.1             | 129            | 10-person capacity                            |                          |                       |         |                                        |  |
| ADVENTURE LAND      | N/A                     | 19,100         |                                               |                          |                       |         |                                        |  |
| MAIN STADIUM LOUNGE | 59.4 × 9.6              | 570            | Up to 130 inside + 180 at the outdoor terrace |                          |                       |         |                                        |  |
| RIDER'S CLUB        |                         | 214            | Up to 50 inside + 300 at the outdoor terrace  |                          |                       |         |                                        |  |