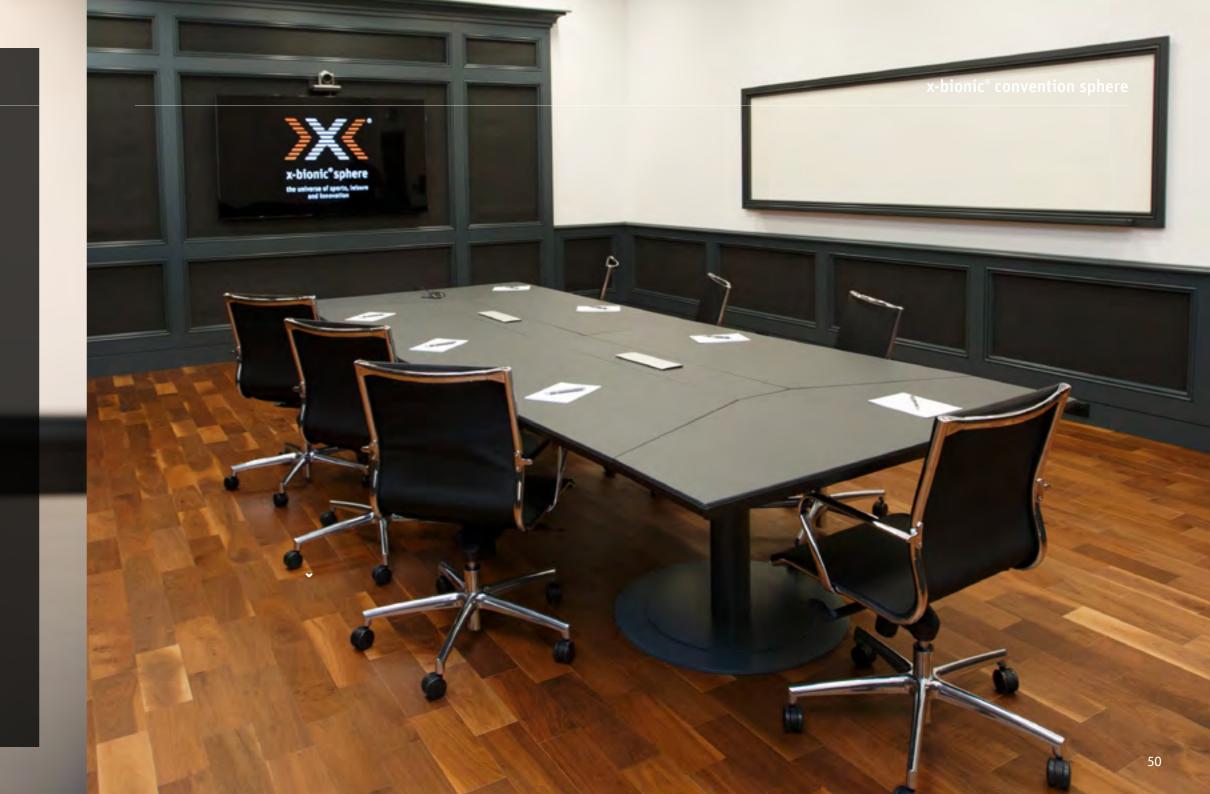

# COURAGE 31 m<sup>2</sup>

Courage is one of the most splendid conference rooms anywhere, with a round leather table and comfortable seating for up to 12 people in swivel chairs. Up to four connection points built into the table link you to the projector. Two LCD screens provide everyone with the same quality view and are able to show different content.

#### **RENTAL RATES:**

**●** € 400 **●** € 700

#### INCLUDES:

- (1) Built-in audio system with ceiling speakers
- 2 FULL HD displays, 4 HDMI connection points, 2 inputs can be independently displayed
- Daylight and variable artificial lighting
- Dimensions: 5.7 × 5.4 × 3.2 m Total area: 31 m<sup>2</sup>
- iPad to control audio and video systems
- Fixed seating arrangement in leather chairs for up to 12 people, wood flooring, air-conditioning, LCD touchscreen navigation

Wi-Fi, IdeaPaint wall, markers, pads and pens

x-bionic® convention sphere