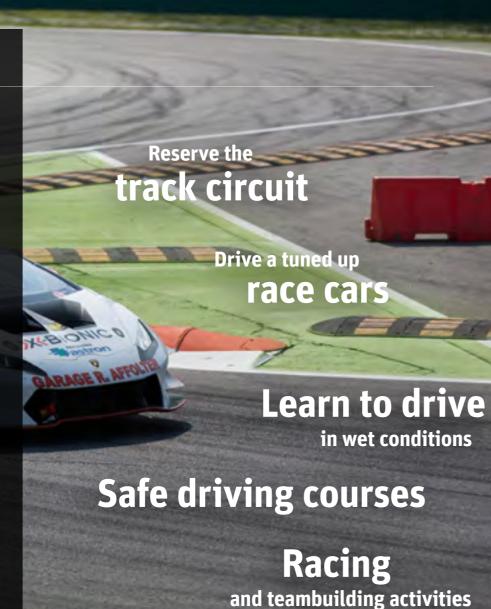

Other nearby resorts you can visit are the 18-hole Welten Golf Club in Báč and the SLOVAKIA RING motorsport complex, 21 kilometres away, where a safe driving course lets you test your driving skills in wet conditions and learn how to overcome risky situations on the road.

# x-bionic° racing sphere

x-bionic\* sphere is located close to SLOVAKIA RING, the country's largest motorsport complex. The professional, versatile SLOVAKIA RING includes the first racetrack in Slovakia approved by the International Automobile Federation (FIA). Besides professional motorsports, SLOVAKIA RING brings guests a unique opportunity to improve their own driving skills, try a quick drive, practice their driving technique or just savour the joy of sitting behind the wheel. Both racing teams and agencies now have the ideal space for organising high-power events in all facets.

The complex is just the right venue for corporate events, whether organised for your business partners or employees. A remarkable programme, full of experiences for your guests to always remember, can be prepared anytime.