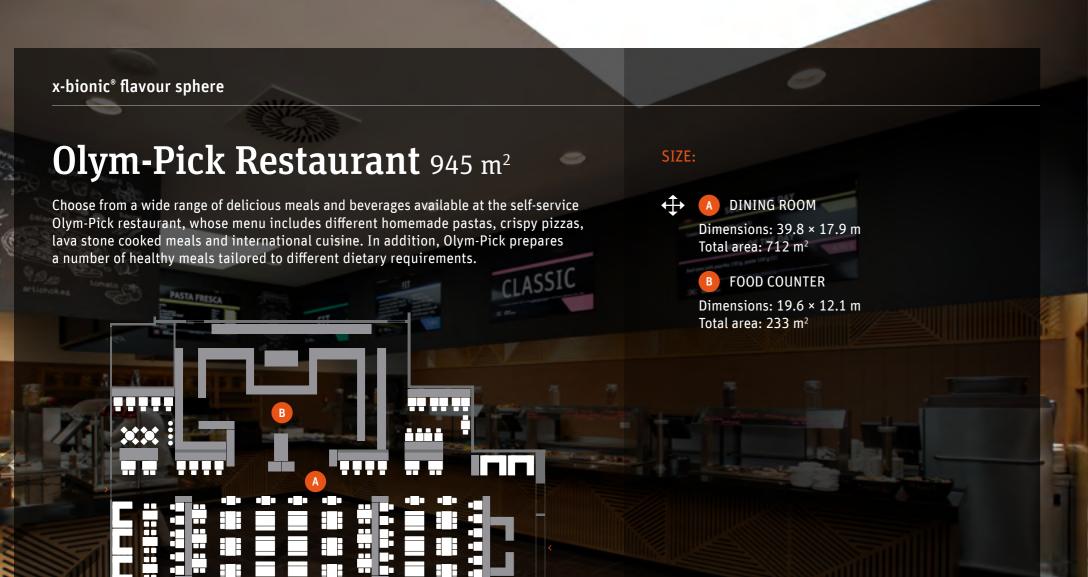

## x-bionic® flavour sphere

| Restaurant / bar                            | Dimensions  | m²            | Number of seats |
|---------------------------------------------|-------------|---------------|-----------------|
| OLYM-PICK                                   | 39.8 × 17.9 | 712           | 386             |
| APANI°                                      | 18.0 × 21.0 | 260 + terrace | 90              |
| GOLDEN GARDEN                               | 15.1 × 8.7  | 131           | 46              |
| FARRIER'S STEAK HOUSE                       |             | 495           | 154             |
| FARRIER'S STEAK HOUSE 1st FLOOR             | 14.5 × 5.8  | 84            | 37              |
| FARRIER'S STEAK HOUSE 2 <sup>nd</sup> FLOOR | 18.6 × 14.7 | 192           | 86              |
| FARRIER'S SALOON                            | 12.0 × 8.7  | 104           | 31              |
| LEGENDS' BAR                                | 39.3 × 11.8 | 460           | 240             |
| LEGENDS' BAR FRONT                          | 18.5 × 11.6 | 215           | 150             |
| LEGENDS' BAR REAR                           | 20.8 × 11.8 | 245           | 90              |
| X-BAR                                       | 17.7 × 12.0 | 212           | 46              |
| PONTOON x-bionic® sphere                    |             |               |                 |
| PONTOON x-bionic® sphere CAFÉ               | 10.3 × 4.1  | 44            | 24              |
| PONTOON x-bionic* sphere TERRACE            | 20.0 × 10.6 | 123           | 60              |

## x-bionic® flavour sphere

73

SEATS 386