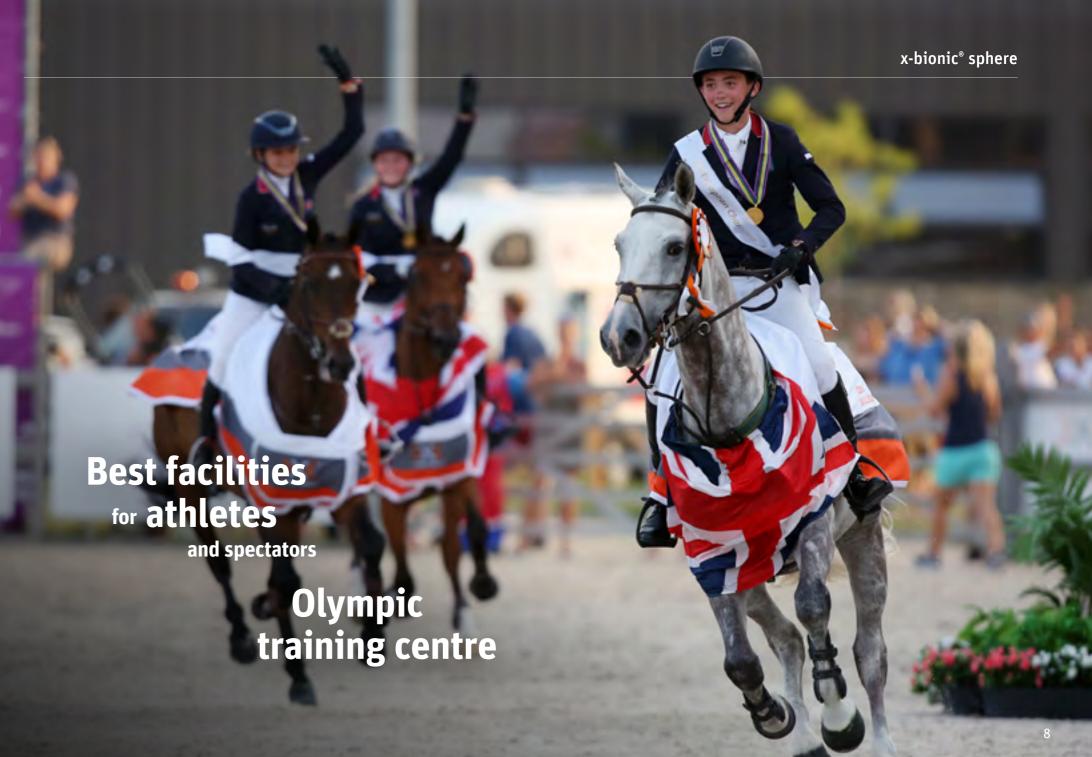

### AN EXCEPTIONAL ENVIRONMENT

x-bionic® sphere

Join us in a world where obstacles are overcome, records are broken and you encounter the best.

x-bionic® sphere is a unique, one million metre multipurpose centre that provides professional conditions for 27 different Olympic sports. In the summer of 2016 it became an Olympic training centre for the Slovak Republic. The complex includes one of the world's largest and most modern equestrian facilities, a modern athletic centre, the first-class X-BIONIC® HOTEL and top-flight convention space.

# INTERNATIONALLY RECOGNISED SPORTS EVENTS

x-bionic® sphere organises several international and world events ranging from prestigious equestrian and swimming competitions to globally recognised athletic meets and triathlon championships. Every one of these events stands out with its own unique atmosphere, diversity and the exclusive services x-bionic® sphere provides both athletes and spectators only in the best facilities.