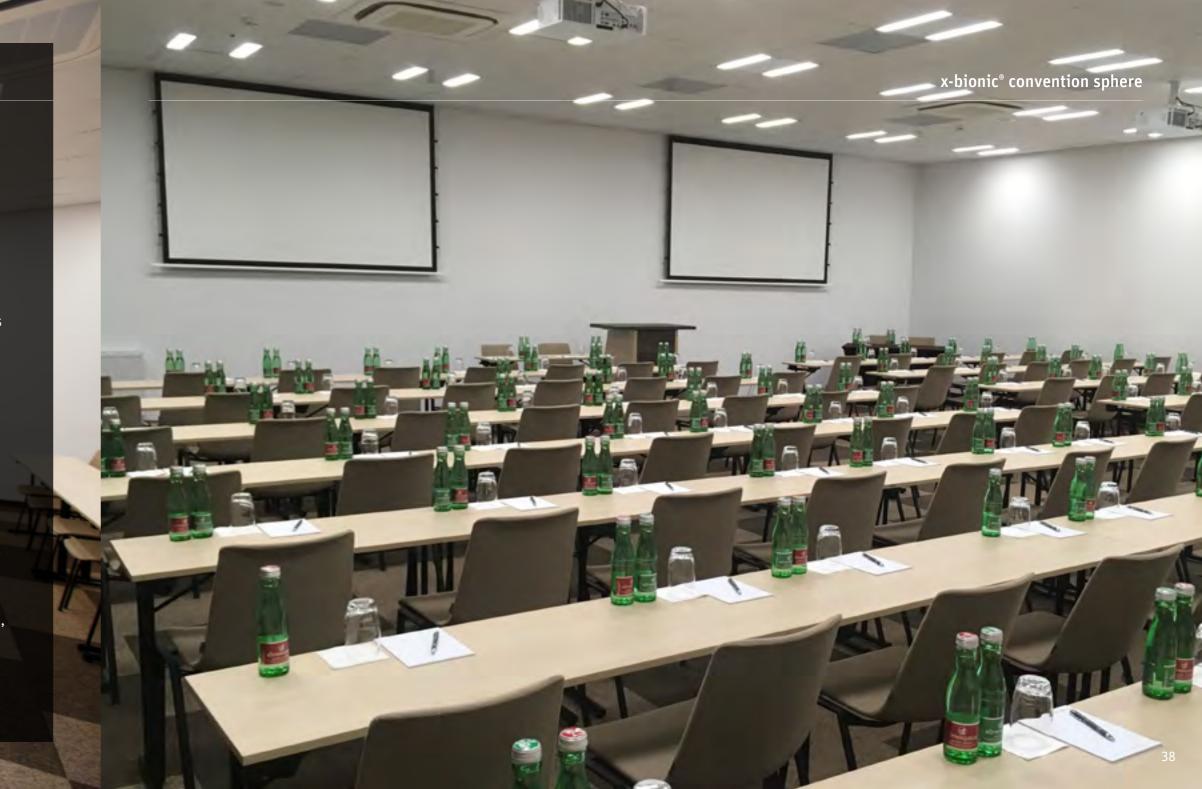

# x-bionic® convention sphere

x-bionic® convention sphere **12** convention halls and conference rooms More than 1,850 seats in the convention centre **Largest convention hall** with room for 600 guests High-end technical equipment