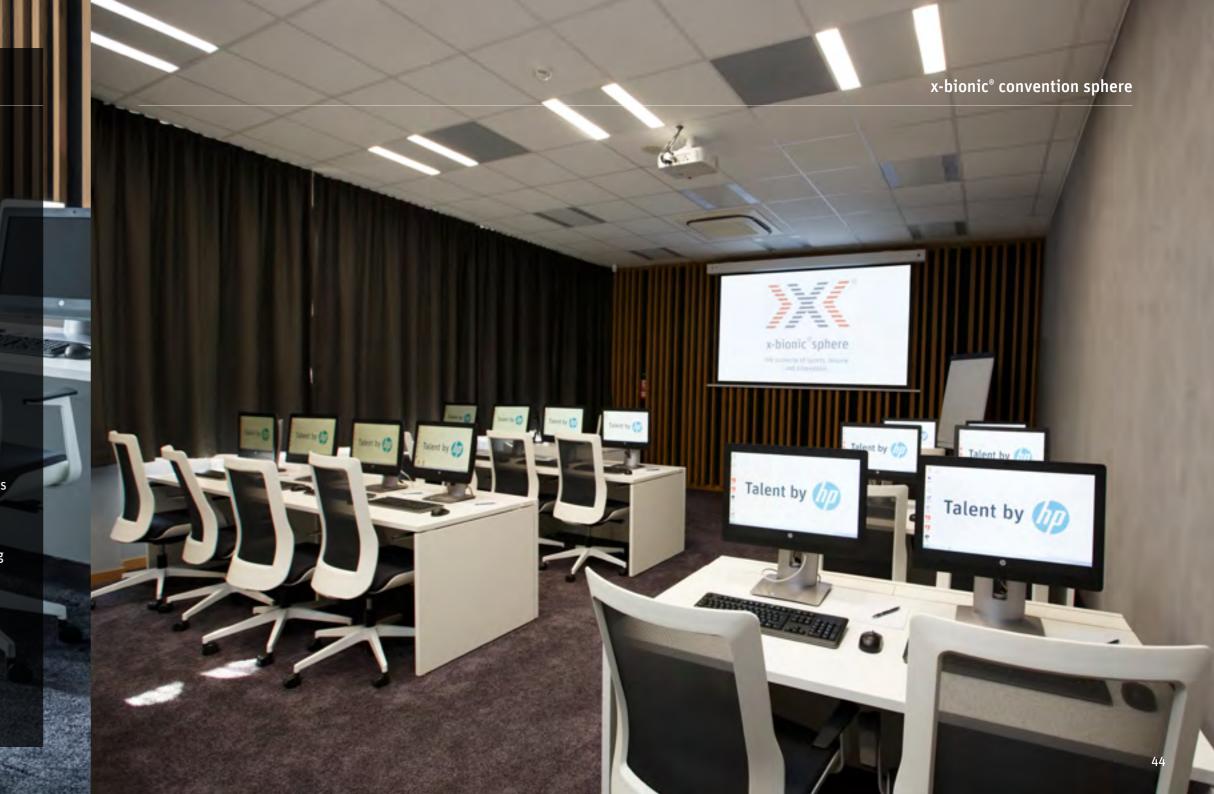

TALENT by 62 m<sup>2</sup>

Talent by HP is equipped with 19 high-end HP brand computers and offers a fixed seating arrangement in adjustable swivel chairs. The room is furnished with a scrolling screen and projector that can be connected directly from the speaker's table. It is ideal for interactive seminars and training courses.

#### **INCLUDES**

- (1) Built-in audio system with ceiling speakers
- Projector with electronically adjustable screen, choice of connection through HP desktop computers or your own HDMI input devices
- Daylight and variable artificial lighting
- $\leftrightarrow$  Dimensions: 6.1 × 8.5 × 3.2 m Total area: 52 m<sup>2</sup>
- (i) Conference room equipped with 19 HP computers and classroom seating, speaker's table with HP computer directly connected to the projector and screen, carpeting, air-conditioning, LCD touchscreen navigation, direct access to smoking area
- Wi-Fi connection, flipchart, laser pointer, pads