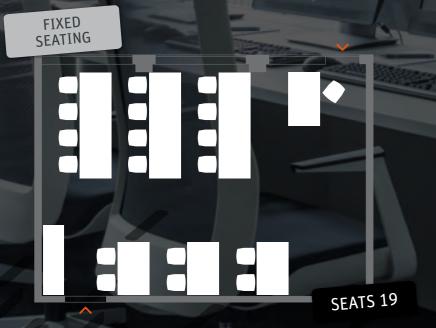

TALENT by 62 m<sup>2</sup>

Talent by HP is equipped with 19 high-end HP brand computers and offers a fixed seating arrangement in adjustable swivel chairs. The room is furnished with a scrolling screen and projector that can be connected directly from the speaker's table. It is ideal for interactive seminars and training courses.

#### **INCLUDES**

- (1) Built-in audio system with ceiling speakers
- Projector with electronically adjustable screen, choice of connection through HP desktop computers or your own HDMI input devices
- Daylight and variable artificial lighting
- $\leftrightarrow$  Dimensions: 6.1 × 8.5 × 3.2 m Total area: 52 m<sup>2</sup>
- (i) Conference room equipped with 19 HP computers and classroom seating, speaker's table with HP computer directly connected to the projector and screen, carpeting, air-conditioning, LCD touchscreen navigation, direct access to smoking area
- Wi-Fi connection, flipchart, laser pointer, pads