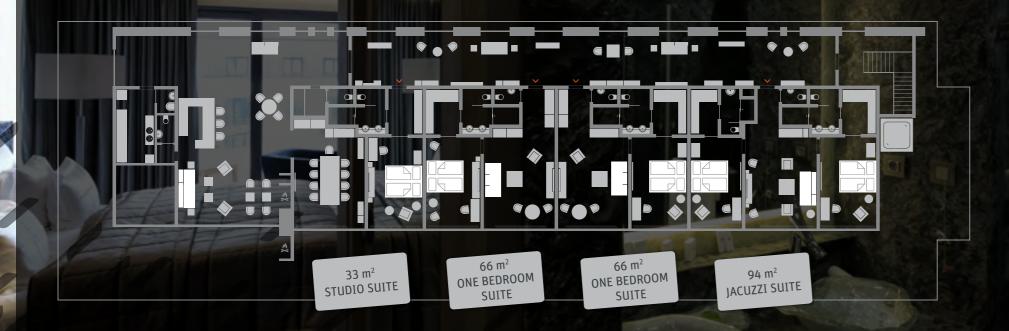

#### X-BIONIC® HOTEL

strato sphere

x-bionic® strato sphere offers accommodation in X-BIONIC® HOTEL's most luxurious rooms. Spacious, exclusively furnished penthouse suites provide an atmosphere all its own complemented with works of art by Gordana Glass. The twelve apartments are spread out over three pavilions, each with a breath-taking sunset view.

### AN UNFORGETTABLE EXPERIENCE

Experience a place where luxury and a pleasant atmosphere come together. Staying at x-bionic® strato sphere is an unforgettable experience.

- STUDIO SUITE bedroom, clothes cabinet and bathroom
- ONE BEDROOM SUITE bedroom, living room, clothes cabinet and bathroom
- JACUZZI SUITE two bedrooms and living room with separate bathrooms and clothes cabinets for each bedroom, 100 square-metre terrace with its own Jacuzzi

X-BIONIC® HOTEL lets you reserve an entire floor so all top-class services may be used with maximum privacy.

Apartments feature noble materials, luxury furnishings and Hästens beds to make you feel like you are lying on cotton. x-bionic® strato sphere also offers a private, fully-stocked bar along with a lounge, terrace, an inside and outside fireplace, and a dining room where you can have an á la carte breakfast prepared by X-BIONIC® HOTEL's own specialised kitchens.