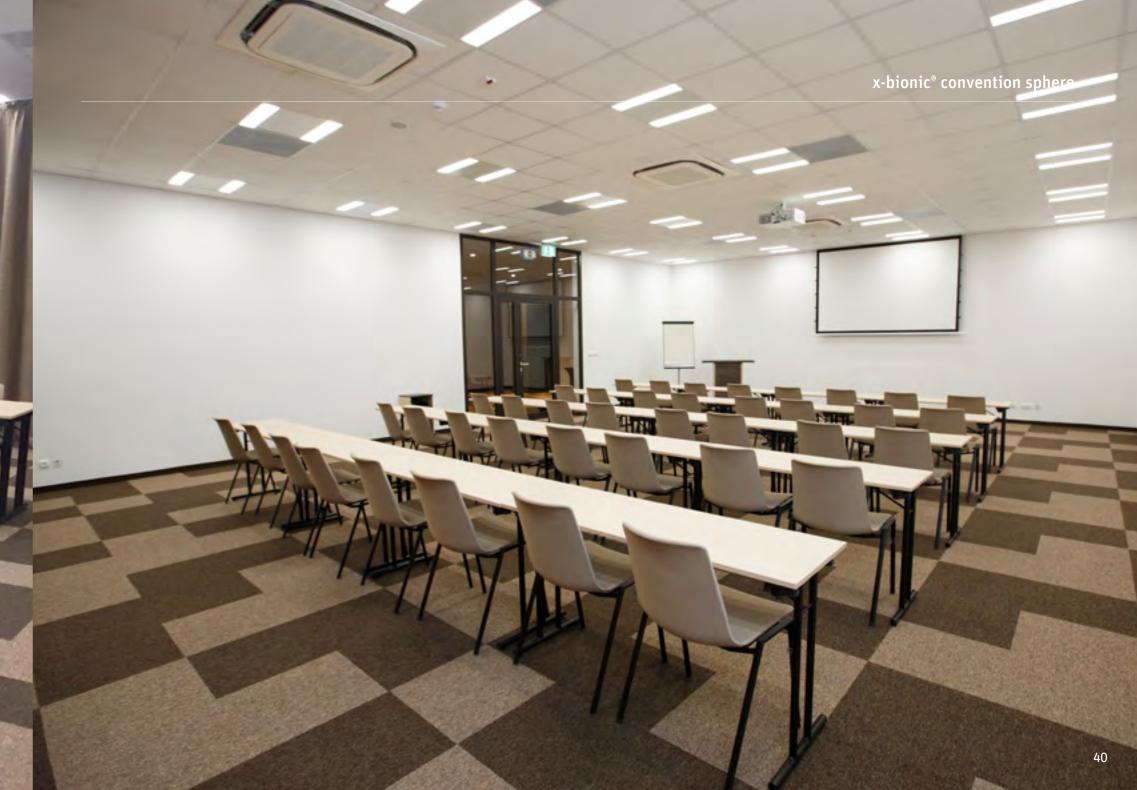

# x-bionic® convention sphere

x-bionic® convention sphere **12** convention halls and conference rooms More than 1,850 seats in the convention centre **Largest convention hall** with room for 600 guests High-end technical equipment