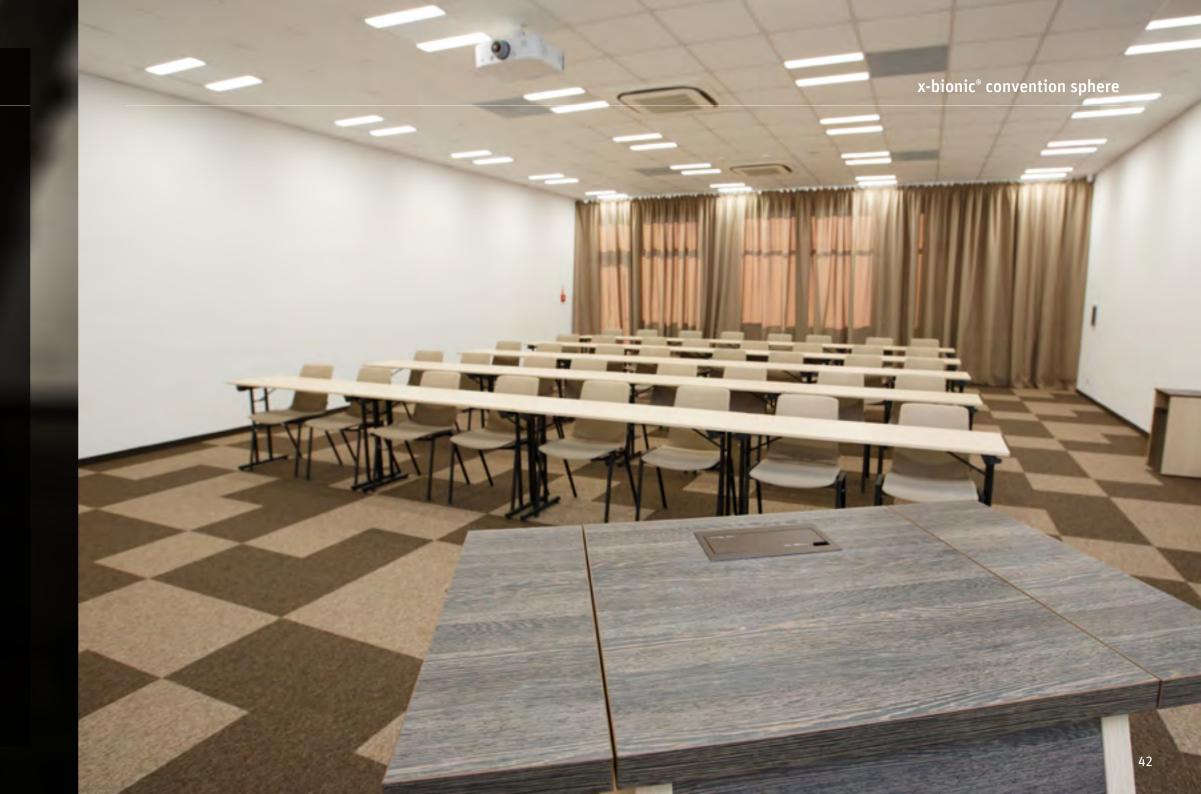

x-bionic® convention sphere **12** convention halls and conference rooms More than 1,850 seats in the convention centre **Largest convention hall** with room for 600 guests High-end technical equipment

| Conference Room     | Dimensions              | m <sup>2</sup> | Theatre                                       | <b>Y</b><br>Reception    | <b>:</b><br>Classroom | Banquet | •••••••••••••••••••••••••••••••••••••• |  |
|---------------------|-------------------------|----------------|-----------------------------------------------|--------------------------|-----------------------|---------|----------------------------------------|--|
| CONGRESS FOYER      | 66.8 × 14.5 × 3.2       | 969            |                                               | maximum 1000 – open area |                       |         |                                        |  |
| VICTORY by RESPECT  | 16.8 × 35.6 × 6.5       | 598            | 600                                           | 550                      | 420                   | 360     | 270                                    |  |
| ENERGY              | 17.4 × 15.4 × 3.2       | 268            | 264                                           | 200                      | 160                   | 160     | 120                                    |  |
| INNOVATION          | 11.7 × 11.8 × 3.2       | 138            | 120                                           | 100                      | 84                    | 72      | 54                                     |  |
| INSPIRATION         | 8.8 × 11.9 × 3.2        | 105            | 90                                            | 80                       | 60                    | 48      | 36                                     |  |
| MOTIVATION          | 8.6 × 11.8 × 3.2        | 102            | 90                                            | 80                       | 60                    | 48      | 36                                     |  |
| TALENT by 🌆         | 6.1 × 8.5 × 3.2         | 52             | ×                                             |                          | 19                    | ×       | ×                                      |  |
| ACTION              | 7.9 × 5.7 × 3.2         | 45             | 40                                            | ×                        | 24                    | ×       | ×                                      |  |
| TRUST               | 7.9 × 5.7 × 3.2         | 45             | 40                                            |                          | 24                    |         |                                        |  |
| FOCUS               | 8.1 × 5.7 × 3.2         | 46             | 40                                            | ×                        | 24                    | ×       | ×                                      |  |
| COURAGE             | 5.7 × 5.4 × 3.2         | 31             |                                               |                          |                       | 12      |                                        |  |
| SPIRIT              | 8.6 × 5.8 × 3.2         | 48             | ×                                             | ×                        | ×                     | ×       | ×                                      |  |
| POWER               | 5.3 × 9.1 × 3.2         | 48             |                                               |                          |                       | 14      |                                        |  |
| TULI® CINEMA        | 33.0 × 17.5 × 6.5       | 576            | 112                                           | ×                        | ×                     | ×       | ×                                      |  |
| PLAY FUN            | 11.5 × 6.1 × 3.3        | 70             | ×                                             |                          | 35                    | ×       | ×                                      |  |
| AULA                | 12.5 × 14.9 × 2.7 (3.1) | 186            | ×                                             | ×                        | 108                   | ×       | ×                                      |  |
| OCTOPUS LOUNGE      |                         | 177            | 30-person capacity                            |                          |                       |         |                                        |  |
| ROOF TOP LOUNGE     | 11.5 × 11.1             | 129            | 10-person capacity                            |                          |                       |         |                                        |  |
| ADVENTURE LAND      | N/A                     | 19,100         |                                               |                          |                       |         |                                        |  |
| MAIN STADIUM LOUNGE | 59.4 × 9.6              | 570            | Up to 130 inside + 180 at the outdoor terrace |                          |                       |         |                                        |  |
| RIDER'S CLUB        |                         | 214            | Up to 50 inside + 300 at the outdoor terrace  |                          |                       |         |                                        |  |