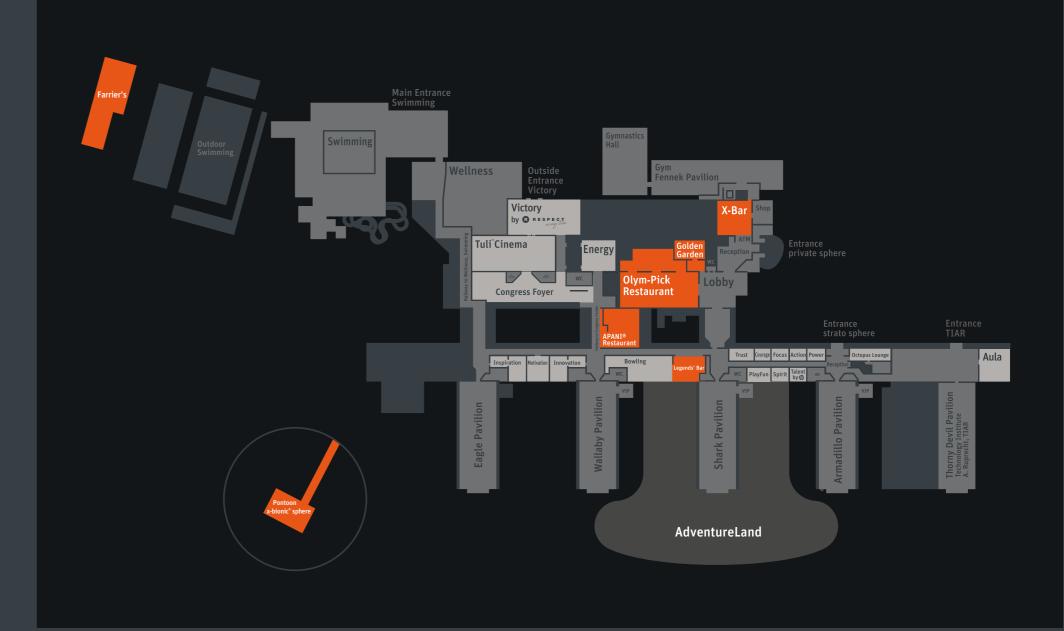

## x-bionic® flavour sphere

| Restaurant / bar                            | Dimensions  | m²            | Number of seats |
|---------------------------------------------|-------------|---------------|-----------------|
| OLYM-PICK                                   | 39.8 × 17.9 | 712           | 386             |
| APANI°                                      | 18.0 × 21.0 | 260 + terrace | 90              |
| GOLDEN GARDEN                               | 15.1 × 8.7  | 131           | 46              |
| FARRIER'S STEAK HOUSE                       |             | 495           | 154             |
| FARRIER'S STEAK HOUSE 1st FLOOR             | 14.5 × 5.8  | 84            | 37              |
| FARRIER'S STEAK HOUSE 2 <sup>nd</sup> FLOOR | 18.6 × 14.7 | 192           | 86              |
| FARRIER'S SALOON                            | 12.0 × 8.7  | 104           | 31              |
| LEGENDS' BAR                                | 39.3 × 11.8 | 460           | 240             |
| LEGENDS' BAR FRONT                          | 18.5 × 11.6 | 215           | 150             |
| LEGENDS' BAR REAR                           | 20.8 × 11.8 | 245           | 90              |
| X-BAR                                       | 17.7 × 12.0 | 212           | 46              |
| PONTOON x-bionic® sphere                    |             |               |                 |
| PONTOON x-bionic® sphere CAFÉ               | 10.3 × 4.1  | 44            | 24              |
| PONTOON x-bionic* sphere TERRACE            | 20.0 × 10.6 | 123           | 60              |