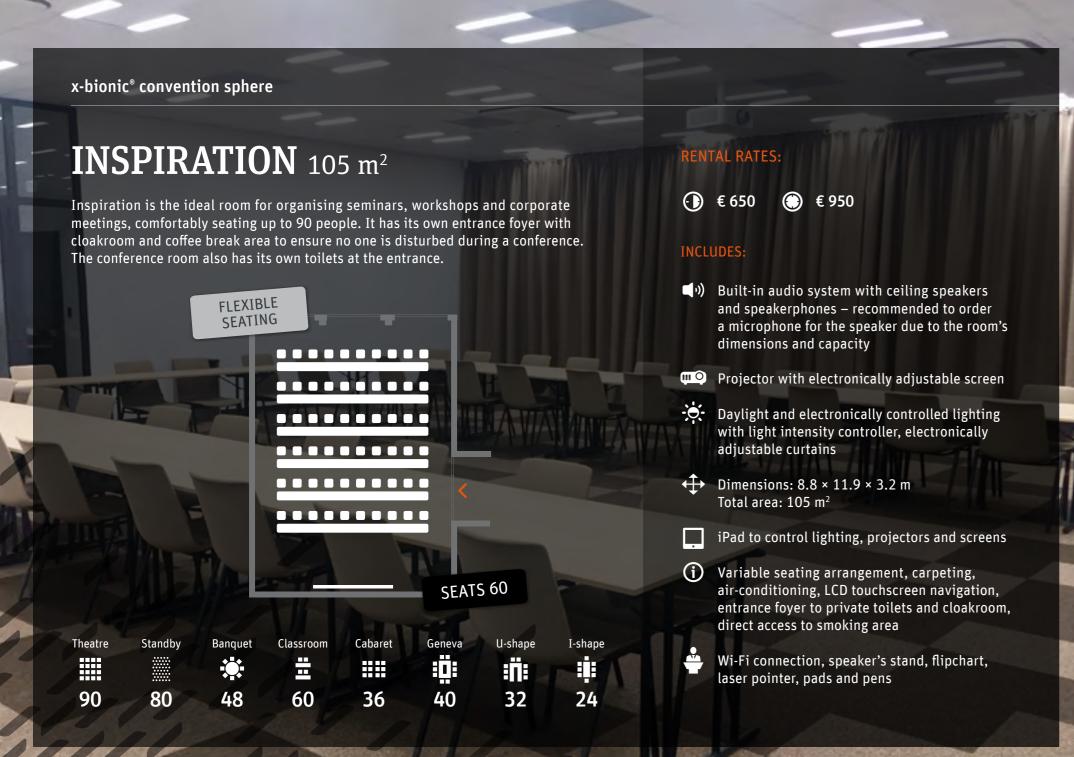

Wi-Fi connection, speaker's stand, flipchart, laser pointer, pads and pens

Innovation is one of x-bionic® sphere's three medium-sized conference rooms, with an area of 138 square metres. It has its own entrance foyer usable as either as a cloakroom or for coffee breaks. Likewise, the conference room has its own toilets right at the entrance. Innovation is equipped with two projectors and two separate screens with the option of displaying separate content on each.

SEATS 120

**①** € 650 **②** € 950

#### **INCLUDES:**

- (i) Built-in audio system with ceiling speakers and speakerphones – recommended to order a microphone for the speaker due to the room's dimensions and capacity
- Two projectors and two 5 × 3 m screens with optional independent projections
- Daylight and electronically controlled lighting with light intensity controller, electronically adjustable curtains
- Dimensions: 11.7 × 11.8 × 3.2 m Total area: 138 m<sup>2</sup>
- iPad to control lighting, projectors and screens
- (i) Variable seating arrangement, carpeting, air-conditioning, LCD touchscreen navigation, entrance foyer to private toilets and cloakroom, direct access to smoking area

Wi-Fi connection, speaker's stand, flipchart, laser pointer, pads and pens