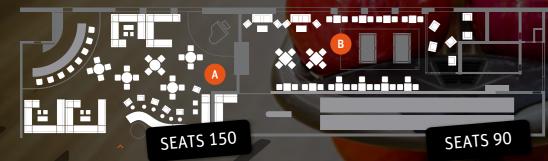

# Legends' Bar 460 m<sup>2</sup>

The perfect place for a relaxed meeting and a drink or cigar with friends and business partners, with room for more than 240 guests. The bar atmosphere is enhanced by a stage for artists and small groups to perform on occasion. Legends' Bar even has a fantastic piano. The rear of the bar has bowling alleys, billiard tables and an entrance to a cigar lounge to make the area the ideal venue for organising teambuilding and corporate meetings.

FRONT PART INCL. BAR

REAR PART INCL. BOWLING ALLEY AND CIGAR ROOM

#### SIZE

A FRONT

Dimensions:  $18.5 \times 11.6 \text{ m}$ Total area:  $215 \text{ m}^2$ 

B REAR

Dimensions: 20.8 × 11.8 m Total area: 245 m<sup>2</sup>

+ option to expand into the atrium