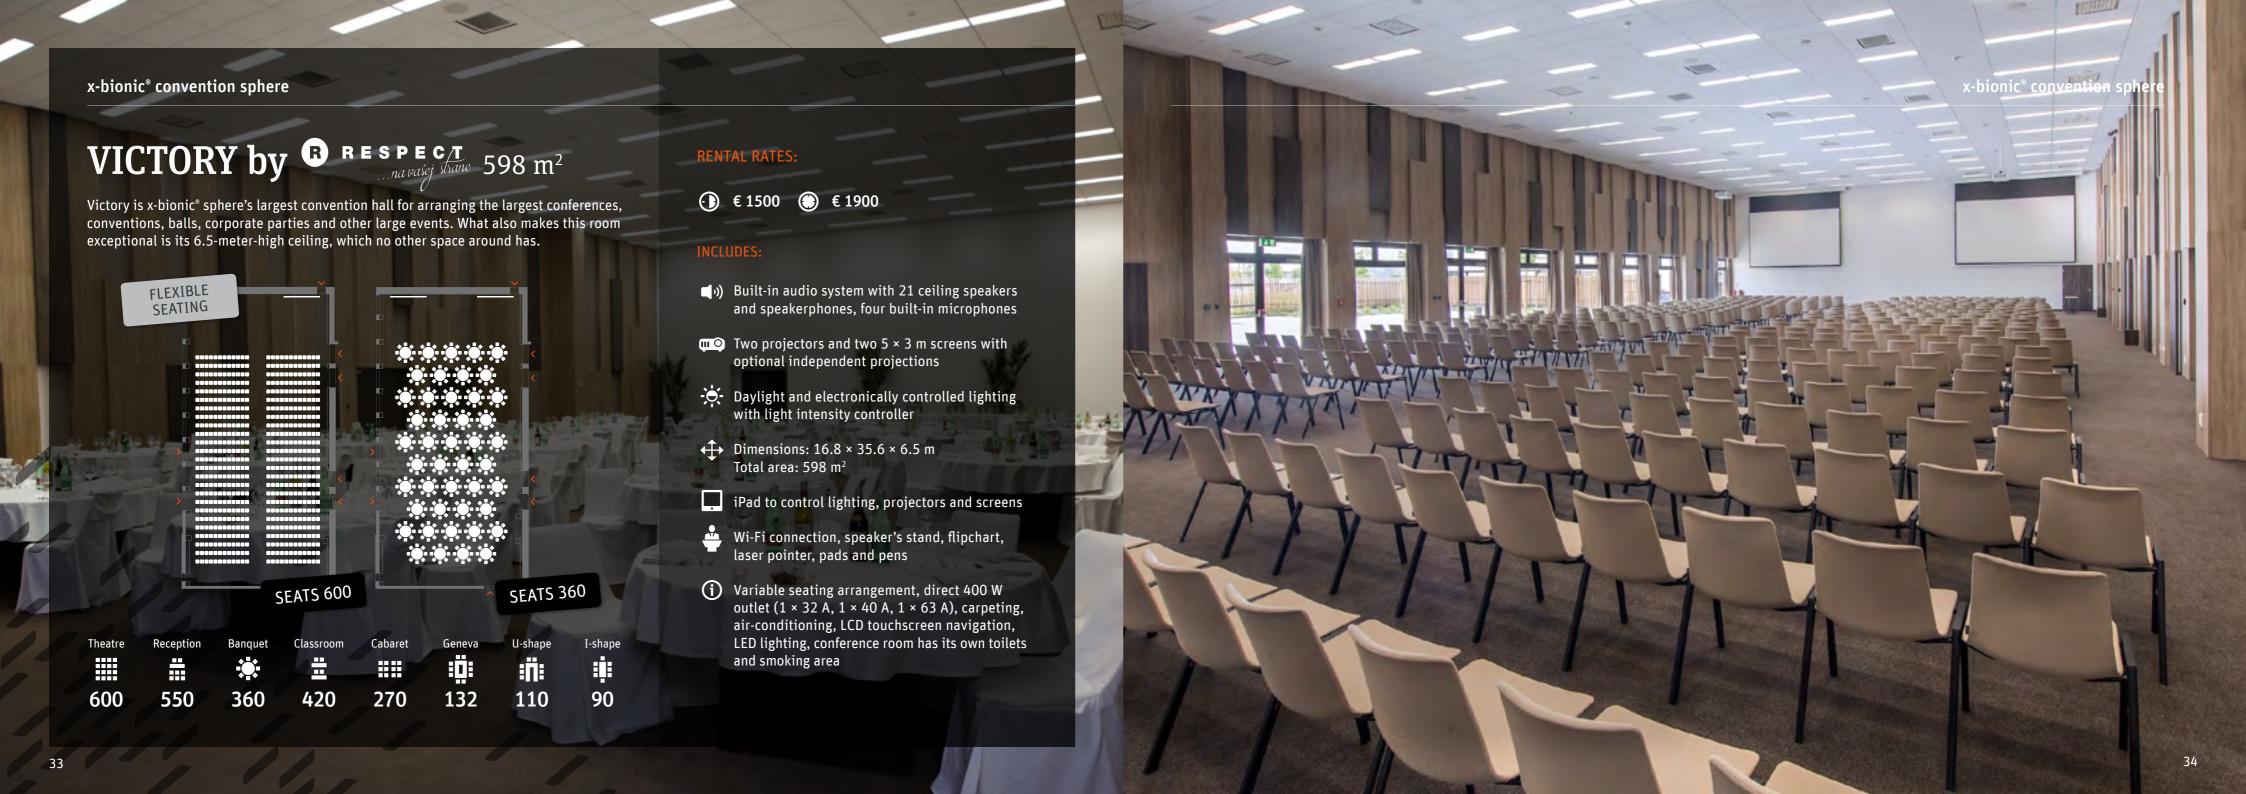

| Conference Room     | Dimensions              | m <sup>2</sup> | Theatre                                       | <b>Y</b><br>Reception    | <b>:</b><br>Classroom | Banquet | •••••••••••••••••••••••••••••••••••••• |  |
|---------------------|-------------------------|----------------|-----------------------------------------------|--------------------------|-----------------------|---------|----------------------------------------|--|
| CONGRESS FOYER      | 66.8 × 14.5 × 3.2       | 969            |                                               | maximum 1000 – open area |                       |         |                                        |  |
| VICTORY by RESPECT  | 16.8 × 35.6 × 6.5       | 598            | 600                                           | 550                      | 420                   | 360     | 270                                    |  |
| ENERGY              | 17.4 × 15.4 × 3.2       | 268            | 264                                           | 200                      | 160                   | 160     | 120                                    |  |
| INNOVATION          | 11.7 × 11.8 × 3.2       | 138            | 120                                           | 100                      | 84                    | 72      | 54                                     |  |
| INSPIRATION         | 8.8 × 11.9 × 3.2        | 105            | 90                                            | 80                       | 60                    | 48      | 36                                     |  |
| MOTIVATION          | 8.6 × 11.8 × 3.2        | 102            | 90                                            | 80                       | 60                    | 48      | 36                                     |  |
| TALENT by 🌆         | 6.1 × 8.5 × 3.2         | 52             | ×                                             |                          | 19                    | ×       | ×                                      |  |
| ACTION              | 7.9 × 5.7 × 3.2         | 45             | 40                                            | ×                        | 24                    | ×       | ×                                      |  |
| TRUST               | 7.9 × 5.7 × 3.2         | 45             | 40                                            |                          | 24                    |         |                                        |  |
| FOCUS               | 8.1 × 5.7 × 3.2         | 46             | 40                                            | ×                        | 24                    | ×       | ×                                      |  |
| COURAGE             | 5.7 × 5.4 × 3.2         | 31             |                                               |                          |                       | 12      |                                        |  |
| SPIRIT              | 8.6 × 5.8 × 3.2         | 48             | ×                                             | ×                        | ×                     | ×       | ×                                      |  |
| POWER               | 5.3 × 9.1 × 3.2         | 48             |                                               |                          |                       | 14      |                                        |  |
| TULI® CINEMA        | 33.0 × 17.5 × 6.5       | 576            | 112                                           | ×                        | ×                     | ×       | ×                                      |  |
| PLAY FUN            | 11.5 × 6.1 × 3.3        | 70             | ×                                             |                          | 35                    | ×       | ×                                      |  |
| AULA                | 12.5 × 14.9 × 2.7 (3.1) | 186            | ×                                             | ×                        | 108                   | ×       | ×                                      |  |
| OCTOPUS LOUNGE      |                         | 177            | 30-person capacity                            |                          |                       |         |                                        |  |
| ROOF TOP LOUNGE     | 11.5 × 11.1             | 129            | 10-person capacity                            |                          |                       |         |                                        |  |
| ADVENTURE LAND      | N/A                     | 19,100         |                                               |                          |                       |         |                                        |  |
| MAIN STADIUM LOUNGE | 59.4 × 9.6              | 570            | Up to 130 inside + 180 at the outdoor terrace |                          |                       |         |                                        |  |
| RIDER'S CLUB        |                         | 214            | Up to 50 inside + 300 at the outdoor terrace  |                          |                       |         |                                        |  |

| :Ö:    | :Ñ:     | #       | Floor | Lighting | Projector /<br>Full HD display | Rates<br>(unless you opt for the conference package) |           |
|--------|---------|---------|-------|----------|--------------------------------|------------------------------------------------------|-----------|
| Geneva | U-shape | I-shape |       |          |                                |                                                      |           |
|        |         |         | S     | DL       |                                | € 500.00                                             | € 800.00  |
| 132    | 110     | 90      | С     | DL       | Р                              | € 1500.00                                            | € 1900.00 |
| 64     | 46      | 30      | С     | DL       | Р                              | € 900.00                                             | € 1200.00 |
| 44     | 34      | 20      | С     | DL       | Р                              | € 650.00                                             | € 950.00  |
| 40     | 32      | 24      | С     | DL       | Р                              | € 650.00                                             | € 950.00  |
| 40     | 32      | 24      | С     | DL       | Р                              | € 600.00                                             | € 900.00  |
| ×      | ×       |         | С     | DL       | Р                              | € 300.00                                             | € 550.00  |
| 18     | 16      | 16      | С     | DL       | TV                             | € 200.00                                             | € 350.00  |
| 18     | 16      | 16      | С     | DL       | TV                             | € 200.00                                             | € 350.00  |
| 18     | 16      | 16      | С     | DL       | TV                             | € 200.00                                             | € 350.00  |
| ×      | ×       |         | W     | DL       | TV                             | € 400.00                                             | € 700.00  |
| ×      | ×       | 10      | W     | DL       | TV                             | € 400.00                                             | € 700.00  |
| ×      | ×       |         | W     | DL       | TV                             | € 400.00                                             | € 700.00  |
| ×      | ×       | ×       | С     | AL       | Р                              | € 800.00                                             | € 1100.00 |
| ×      | ×       |         | С     | DL       | Р                              |                                                      |           |
| ×      | ×       | ×       | С     | DL       | Р                              | € 650.00                                             | € 950.00  |
|        |         |         | W     | DL       | TV                             | € 800.00                                             | € 1200.00 |
|        |         |         | W     | DL       | TV                             | € 800.00                                             | € 1200.00 |
|        |         |         |       |          | ×                              | € 800.00                                             | € 1500.00 |
|        |         |         | W     | DL       | TV                             | € 3000.00                                            | € 4000.00 |
|        |         |         | W     | AL       | TV                             | € 2000.00                                            | € 3000.00 |

DL – daylight / AL – artificial light / C – carpet / W – wood flooring / S – stone flooring / P – projector with screen / TV – Full HD