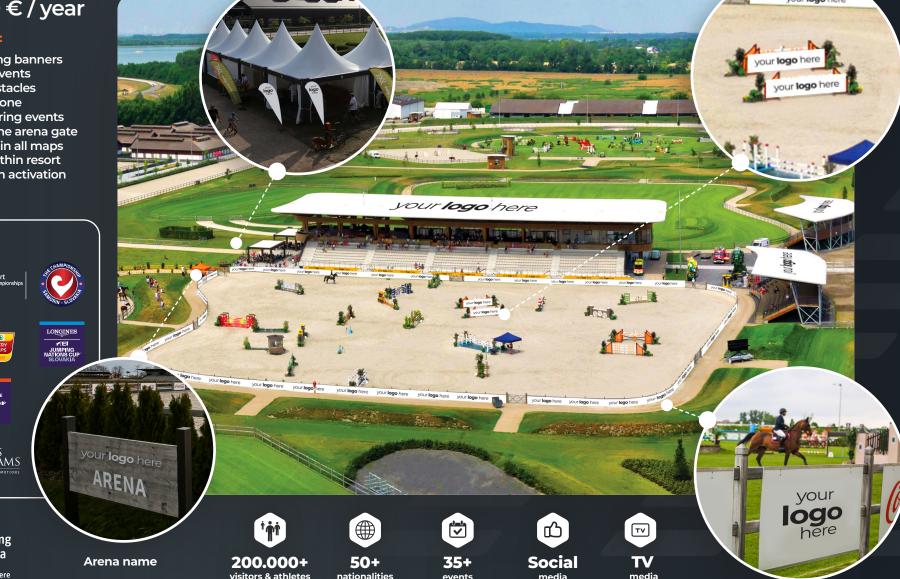

Make your **brand** visible in our resort

**Horse Jumping Arena** 

### From 20.000 € / year

#### **Examples of branding:**

**Events:** 

COLLINS

- Your logo on advertising banners / dibonds during the events
- Your own branded obstacles
- Area within the expo zone (outdoor or indoor) during events
- · Placing your logo on the arena gate
- Placing your logo within all maps / navigation system within resort
- Possibility of other own activation of your brand

Expo zone

nationalities

events

**Obstacles** 

Horse Jumping Arena Farrier's Restaurant

**Mash banners** 