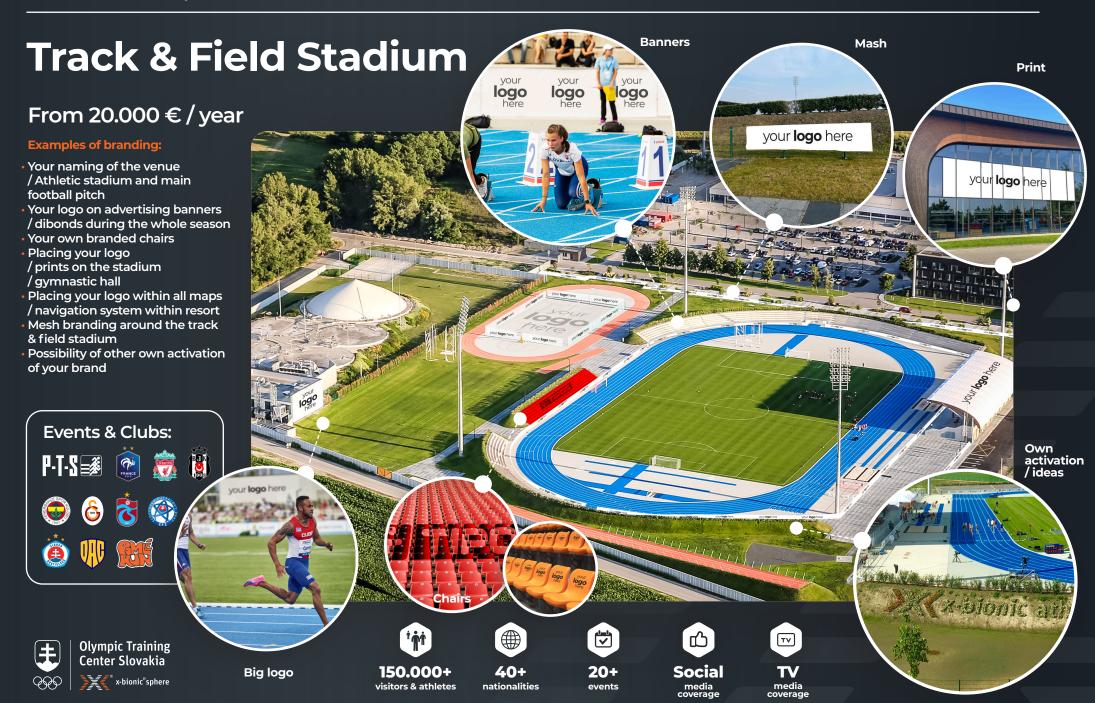

Make your **brand** visible in our resort

**Horse Jumping Arena** 

### From 20.000 € / year

#### **Examples of branding:**

**Events:** 

COLLINS

- Your logo on advertising banners / dibonds during the events
- Your own branded obstacles
- Area within the expo zone (outdoor or indoor) during events
- · Placing your logo on the arena gate
- Placing your logo within all maps / navigation system within resort
- Possibility of other own activation of your brand