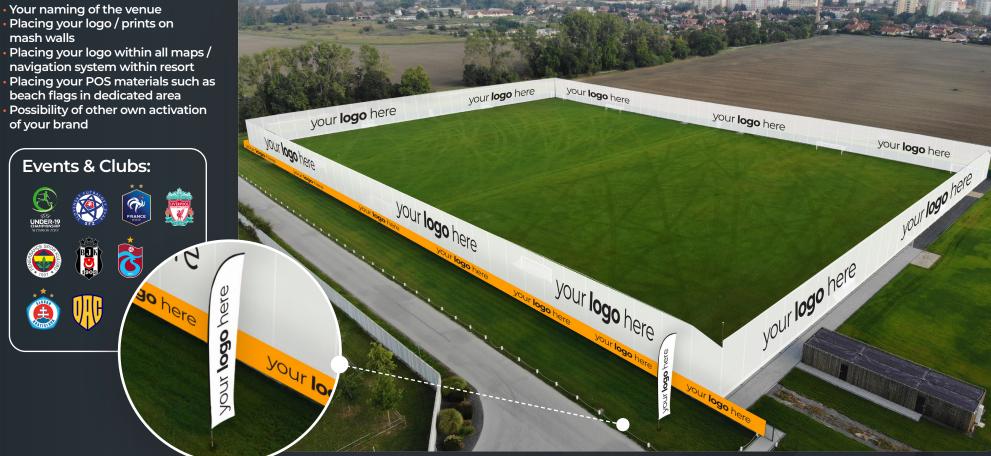

## Football training fields

From 10.000 € / year

#### **Examples of branding:**

- mash walls
- navigation system within resort
- of your brand

Beach flag

**1-1** 