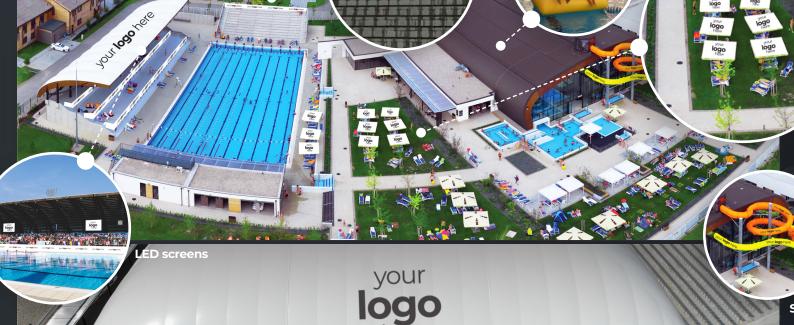

**Events:** 

Social

Swimming pools and water slides

**Summer** 

Winter

From 25.000 € / year

#### **Examples of branding:**

- Your naming of the venue
- Your logo on advertising banners / dibonds and LED screens (indoor and outdoor) during the events and whole season
- Placing your logo within all maps / navigation system within resort
- Sampling of promotional materials / products during summer season and events
- Placing your own umbrellas / chairs with branding
- Creating your own zone (e.g. beach-volleyball)
- Placing your logo / communication on water slides or outdoor pool / bubble
- Possibility of other own activation of your brand

**Mash banners** 

here

Indoor LED screen

**Parasols** 

Slides

TV media coverage