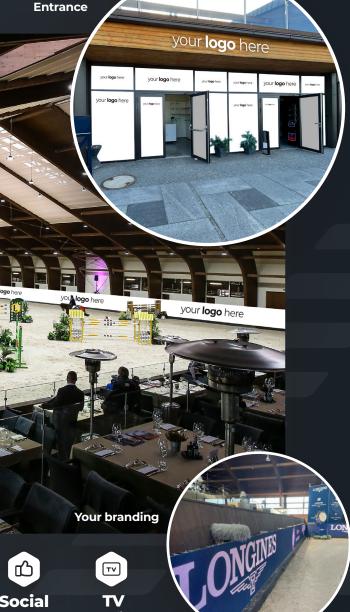

# **Equestrian Indoor Hall**

## From 10.000 € / year

#### **Examples of branding:**

- Your naming of the venue / equestrian hall
- Your logo on advertising banners / dibonds and LED screens during the events
- Your own branded obstacles
- Placing your logo / prints on the hall entrance
- Your brand communication within VIP area entrance / Trophy cabinet
- Placing your logo within all maps / navigation system within resort
- Possibility of placing your own advertising materials in VIP or public areas during events
- Possibility of other own activation of your brand